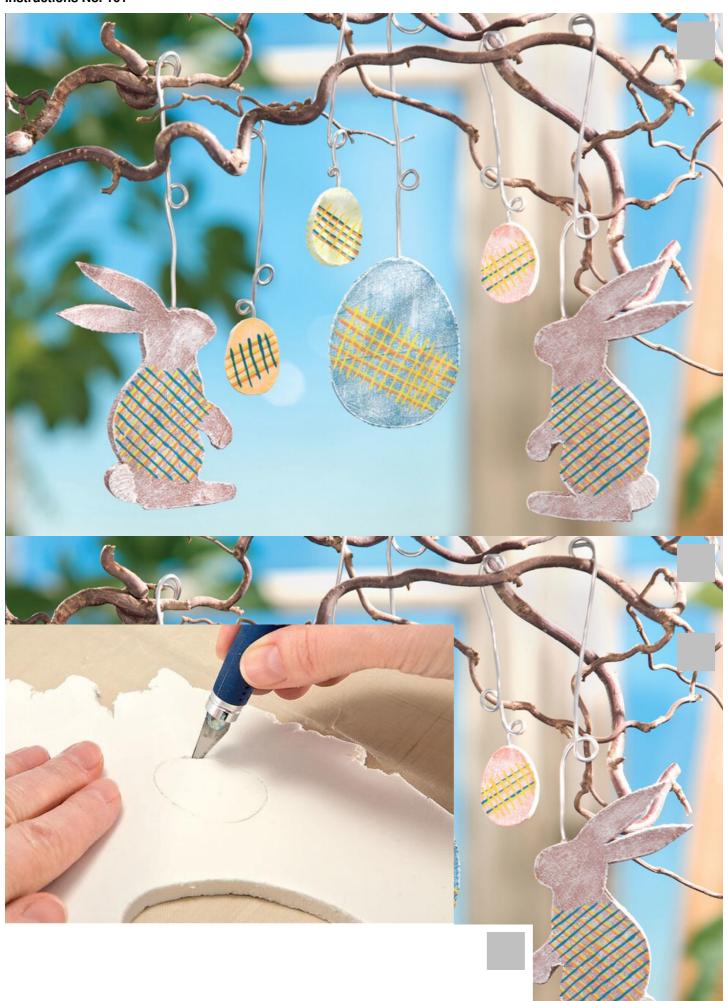

## Easter Bouquet in Check Look

Instructions No. 161

colours Buttercup, May Green t , i.e. diluted white paint is ninium wire, fix it in the holes