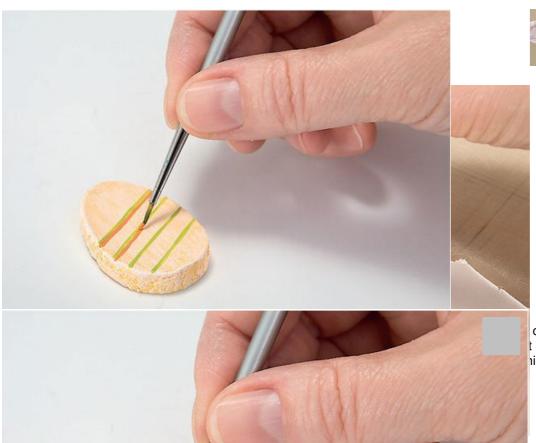

## Easter Bouquet in Check Look

Instructions No. 161

colours Buttercup, May Green t , i.e. diluted white paint is ninium wire, fix it in the holes