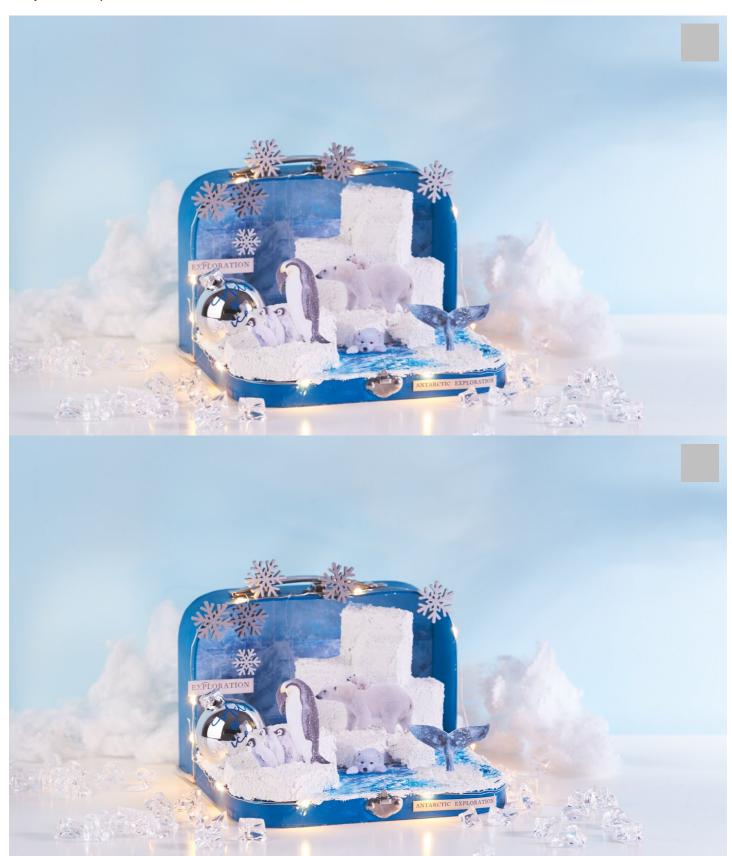

## Miniature polar world in a suitcase

Instructions No. 2337

Difficulty: Advanced

Working time: 6 Hours

Now that's an eye-catcher: a whole **winter landscape** built up **in a suitcase**! Astonished looks are guaranteed. A great decoration for the winter season. Arrange the suitcase with the **polar world** with cotton wool and transparent stones as ice and you have a perfect decoration for the windowsill or chest of drawers.