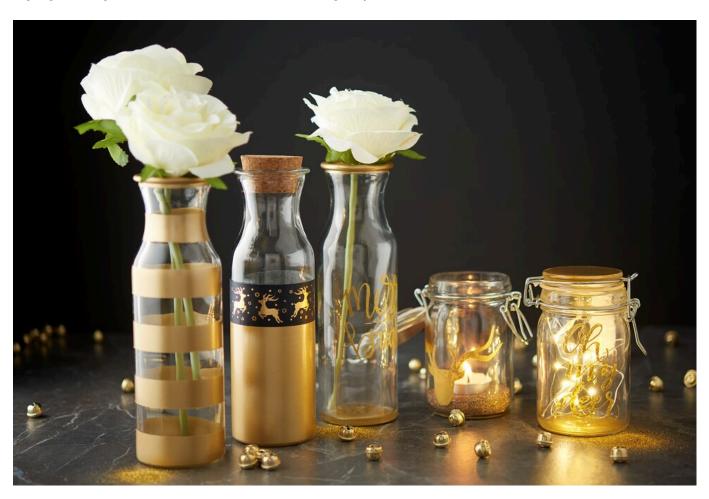

## Hotfoil Light & Glass Design

**Instructions No. 1661** 

Difficulty: Beginner

Working time: 30 Minutes

**Hotfoil** - create beautiful decorations in the trendy metallic colours. Our glass bottles and glasses are a highlight with golden accents and with a chain of lights you will shine in a beautiful shine.

To create the great hotfoil effect, spray the glasses and bottles with spray paint as **desired** 

It is important that the areas that are to remain free are well masked. A good way to leave larger areas free is to put a plastic bag over the top of the bottle and stick it on. In this way, the neck of the bottle, on which the bag is placed, is free of paint. You can apply this trick to any area. If you want to spray the upper part of bottles and jars, it is also advisable to glue a bag into the glass container so that the bottle remains free of paint from the inside.

Do you want to apply lettering or motifs to the glasses? You can do this simply by printing out any motifs and sayings, placing them in the glasses and tracing them

Another great possibility is to decorate **your** bottles and other glass objects with handlettering.

To complete the bottles and glasses, you can <u>decorate</u> them with flowers, twigs and <u>masking</u> tapes <u>etc.</u>
There are no limits to your design ideas!

You can achieve a great effect if you equip all or only some glass vessels with a chain of lights.