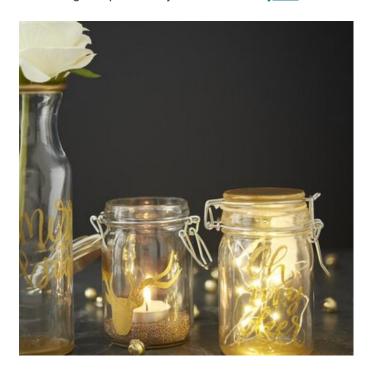

To complete the bottles and glasses, you can <u>decorate</u> them with flowers, twigs and <u>masking</u> tapes <u>etc.</u>
There are no limits to your design ideas!

You can achieve a great effect if you equip all or only some glass vessels with a chain of lights.