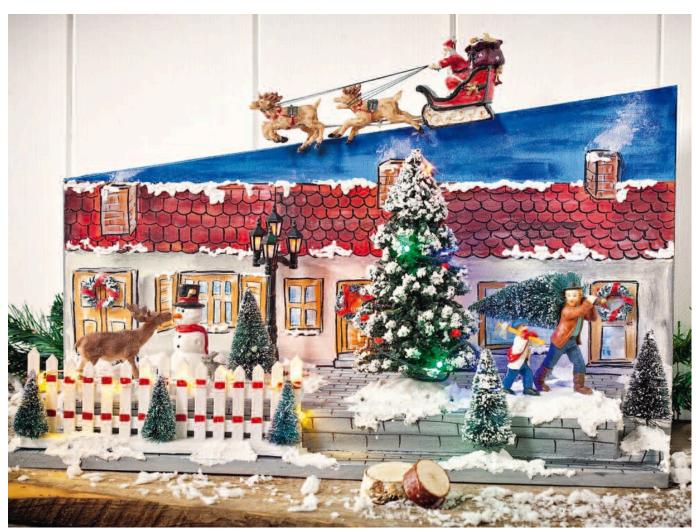

# 3D-Dekoration Winterlandschaft

### Instructions No. 380

Difficulty: Advanced

Decorate your house and hall with the Christmassy decorative figures and create a beautiful 3D winter landscape. For Christmas and winter, this beautiful winter landscape is a real eye-catcher.

#### And this is how it is done:

The base plate of this landscape is an upside down decorative bowl "Alexa". A bevelled glued wood plate was also fixed to it.

In the first step, the glued wood panel is therefore beveled so that there is a narrow edge of 20 cm and a wide edge of 25 cm.

Then transfer the motif of the row of houses onto the glued wood panel. Glue the glued wood panel to the edge of the decorative tray (Glue effect).

As soon as the glue has dried and the board is firmly attached to the decorative tray, you can start painting: Design the winter colour background of the landscape as well as the floor by starting Acrylic paint.to paint the light-coloured house wall in white. The paving stones will be painted grey, the roof tiles red, the night sky dark blue, etc. Work with shades when painting the coloured areas and draw black contours with a fine brush to finish the painting.

After it Acrylic paint dries up, plan the arrangement of your miniature decorations. Paint and fill in decorative snow. Finally, glue all miniatures on and to the painting.

### Extra tip

The battery compartments of the LED decorations are connected to the decoration tree or fence by a cable. They can therefore be easily hidden next to or behind the miniature world