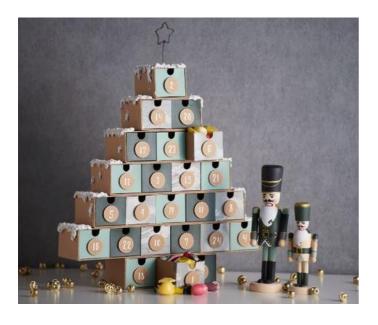

## Advent Calendar in Shabby Green

Instructions No. 1712

Joint Difficulty: Beginner

O Working time: 1 hour

You won't go wrong with this pretty Advent Calendar one this year. The color **Shabby Green** is an absolute trend colour. Thanks to the natural note of the kraft paper and that Decorative snow it becomes Advent Calendar an absolute eye-catcher in your home. How to decorate the Christmas tree-Advent Calendar is explained step by step in this guide.

- 1. First, remove all the cardboard boxes from the fir tree. Paint 8 **boxes** each with the colours VBS Chalky Color antique green, VBS Hobby Color Russian Green and VBS Hobby Color White. To achieve a particularly good opacity, you can also apply a second coat of paint. Let the colours dry well.
- 2. The white boxes are now also coated Napkin varnish and pasted Napkin with this. Cut away protruding edges with sharp scissors. You have never heard of them Napkin technique? Click here for **the basic instructions.**
- 3. With one Craft Punch, 24 circles are Kraft paper punched out of it. Write the numbers 1 to 24 on it with a white paint marker. The finished Advent calendar numbers are glued onto the boxes with 3D-Glue pads.

- 4. Carry with a Spatulagenerously apply decorative snow. If you wish, you can also apply some Glitter strew.
- 5. Finally, form a star out of wrapping wire. To give it more stability, wrap the wire around the star several times. Use hot glue to fix Advent Calendar the whole thing on top of it. Now only fill it with small treats.