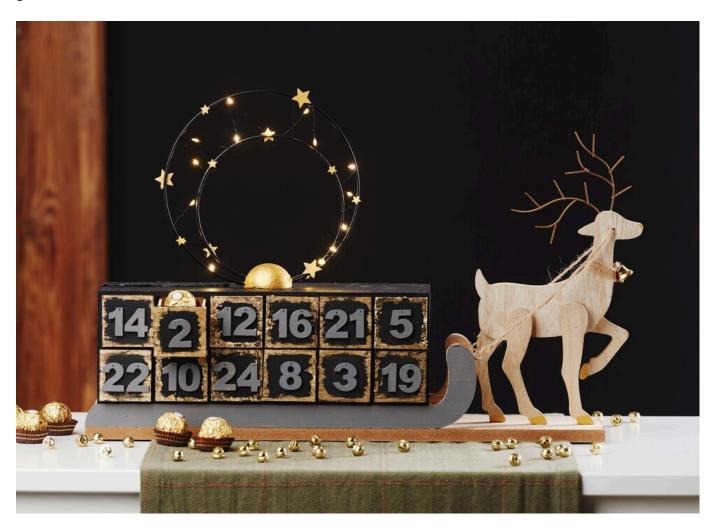

## Advent Calendar Reindeer Black and Gold

**Instructions No. 2681** 

Difficulty: Advanced

Working time: 8 Hours

This **elegant Advent calendar** not only looks beautiful, but also contains a surprise for your loved ones every day. In our example, we have decorated the calendar with beautiful star rings that are made to glow with a string of lights. The sleigh and the decorations are in black, grey and gold, giving the advent calendar a glamorous look.

## This is how you design the noble Advent calendar:

Paint the sleigh, the fans, the hooves and the wooden numbers with VBS craft colours. Cut the polystyrene ball in half and paint it with golden craft paint.

Add gold leaf to the edges of the drawers. To do this, apply a little dressing milk, allow to dry, place the gold leaf on top and remove any excess gold with a soft brush. To finish with gold leaf, also watch our

informative video in which we show you step-by-step how it is done. Once dry, glue the numbers to the drawers with VBS craft glue.

Tie/wrap two metal rings together with the fairy lights. In our example, we used the 15 mm and 20 mm diameter rings.

Cut a slit in the half polystyrene ball from below. Clamp the metal rings into it and stick them to the Advent calendar with hot glue. Lay the cable over the body, all the way to the back and glue it on with hot glue. Place the battery compartment under the slide so that the batteries can be easily replaced and the compartment is not visible. Paint over the cable with craft paint. When it is dry, use the gold craft paint to spray small speckles on the cable.

Paint the star sprinkles in gold and glue them to the rings with hot glue after they have dried.

Now the Advent calendar can be filled with various treats and small gifts.