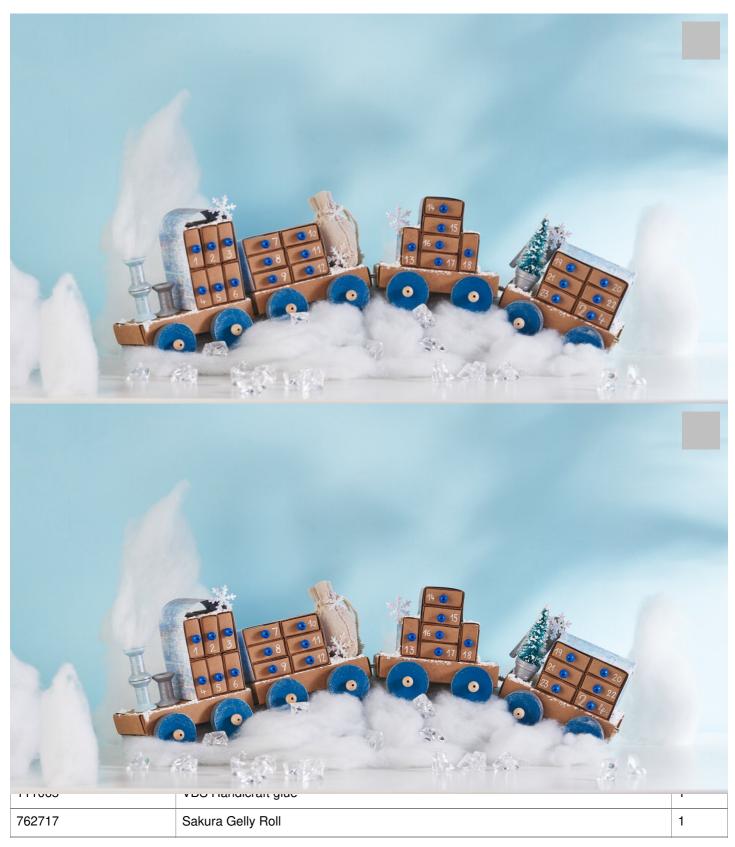

## Advent calendar train made from matchboxes

## Instructions No. 2293

Difficulty: Beginner

Working time: 6 Hours

**Tut tut**, here comes the **Advent calendar train**! Every day this one has a little present ready.... Not only does this train deliver beautiful gifts, it also looks great on your windowsill, dresser or table. It's a joy for young and old alike!