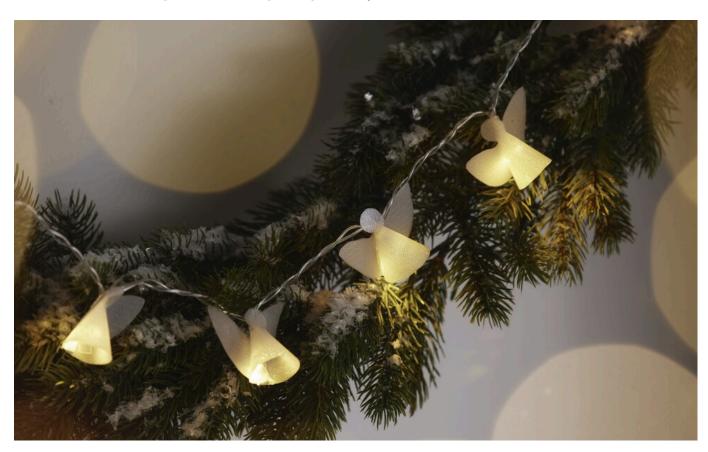

## Angel light chain

**Instructions No. 2027** 

Difficulty: Beginner

Working time: 2 Hours

With a few steps and materials you can create this enchanting **angel light chain**. It sparkles so beautifully in the dark season and is a great decoration for your home. Whether on a cupboard, in the window or on the chest of drawers - the light chain cuts a good figure everywhere.

## This is how the angel light chain is made:

Load and print out the **motif template** and transfer the template 10x onto the **film** with a pencil or line-ex pencil. Then cut it out

At the incisions you can put the angels into each other. Fix them there with a small piece of double-sided Adhesive tape.

Put an angel on each lamp of the fairy lights and fix it with a blob of **hot glue**.