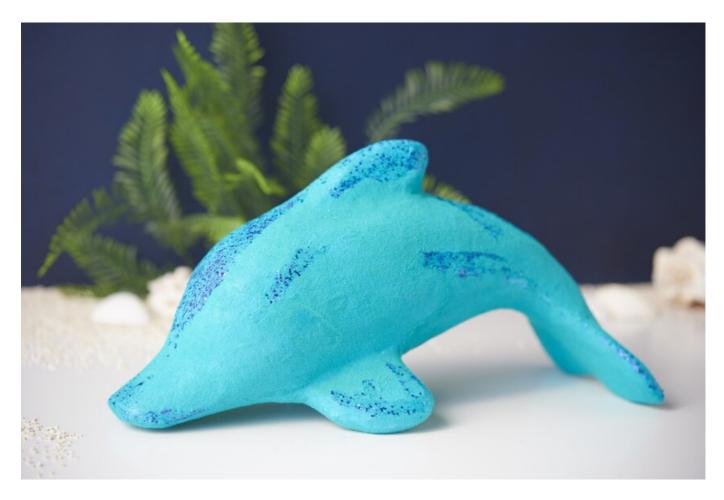

On the dolphin, we added Glitter Flaky Glue to create beautiful effects.

For the flying pigs, we **primed** the wings with Maja **Stardust Gold**, painted Handicraft glue them and sprinkled them with silver**glitter**. This makes the wings glitter now and creates a nice contrast to the flock powder