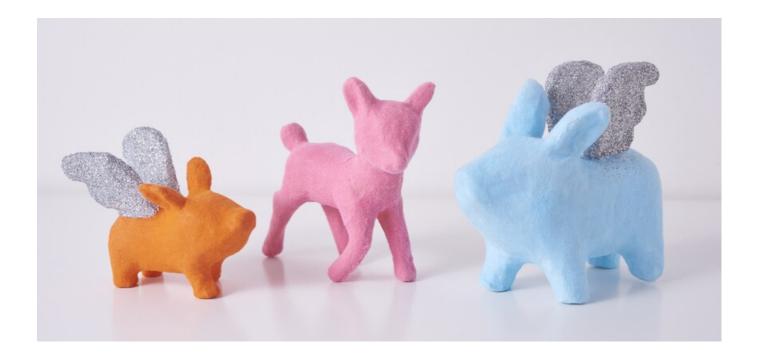

On the dolphin, we added Glitter Flaky Glue to create beautiful effects.

For the flying pigs, we **primed** the wings with Maja **Stardust Gold**, painted Handicraft glue them and sprinkled them with silver**glitter**. This makes the wings glitter now and creates a nice contrast to the flock powder