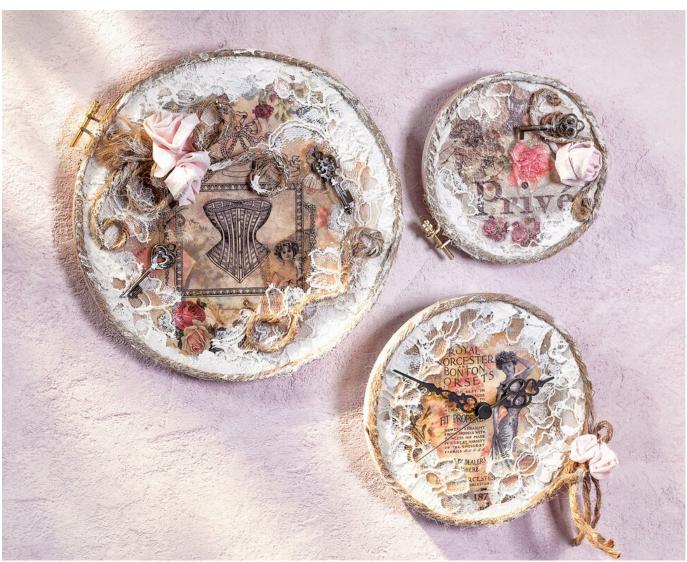

# Anleitung: 3 Romantische Wand-Collagen in Stickringen

**Instructions No. 829** 

Difficulty: Advanced

Working time: 45 Minutes

In these three collages different materials and elements are combined to a romantic ensemble. The special feature is the round shape as well as the clock that sits in the middle ring.

#### And this is how it works

**Fabric covering**: Remove the inner ring of the embroidery rings, transfer the inner diameter to cardboard and cut it out. Cut the Cotton fabric ring to size and stretch it into the embroidery rings. Cut off excess fabric and glue the rings with the cut circles behind

**Arrange the collage**: Tear out straw silk motifs and stick them on to form Napkin varnish collages and let them dry

Glue Embroidery hoop some lace with the Napkin varnish outside around the covered ones. After drying, remove excess material. Dab some light structure paste onto the tip in places

**Make fabric roses:** Cut approx. 20 x 5cm large strips of fabric for the large roses and 15 x 3cm large strips for the small ones. Fold the fabric lengthwise. Now roll up the fabric strips. Start with a small roll, then lay the fabric in waves and partly twisted all around. Fix the finished rose with wire. When dry, glue it Jute ribbon around the edge and in curls on the embroidery rings.

**Finish the collage:** Stick on roses and keys, apply light structure paste and poke and dry Cord roses. Place a bow and more roses on the embroidery ring for the clock at the side. Finally, cut a hole in the middle, insert the clockwork and attach the hands