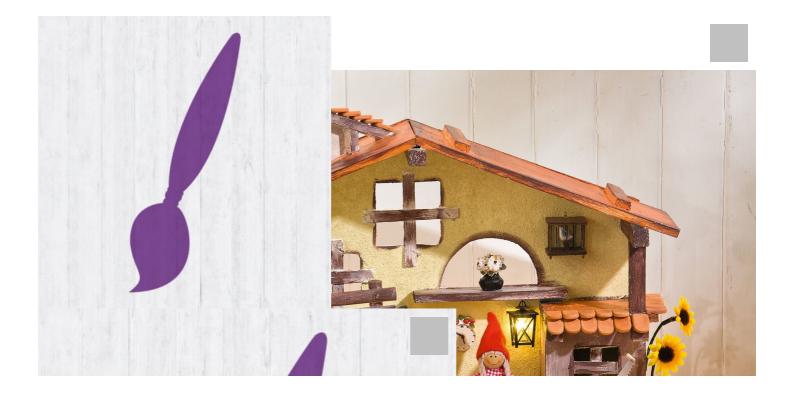

## Instructions No. 388

Difficulty: Advanced

Working time: 0 Minutes

Very idyllic is the small world of Matildas. You would like to move in there yourself! In the large wooden crib there is plenty of room for the friendly scene, which is composed of various lifelike miniatures.

## Article information:

| Article number | Article name                      | Qty |
|----------------|-----------------------------------|-----|
| 687966         | VBS LED chain of lights, 10 LEDs  | 1   |
| 692663         | Mini-bottles, 12 pieces           | 1   |
| 70522          | Crepe-Adhesive tape, 50 m         | 1   |
| 970020         | VBS Side cutter                   | 1   |
| 550932         | VBS Stencil brush, set of 3       | 1   |
| 970373         | VBS Handicraft scissors "Pointed" | 1   |

| Article number | Article name                                   | Qty |
|----------------|------------------------------------------------|-----|
| 601498         | Florist tape, green                            | 1   |
| 669177         | Garden and park bench with armrest             | 1   |
| 607148         | Plate moss, 50 g                               | 1   |
| 842242-25      | VBS Acrylic Structure Paste "Fine grain"250 ml | 1   |
| 692663         | Mini-bottles, 12 pieces                        | 1   |
| 692762         | VBS Mini roof shingle, 40 pcs.                 | 1   |
| 605250         | VBS Bale of straw, 5 pieces                    | 1   |
| 616621         | VBS Daisy blossoms, 50 pieces                  | 1   |
| 668460         | VBS Wooden garden tools, set of 3              | 1   |