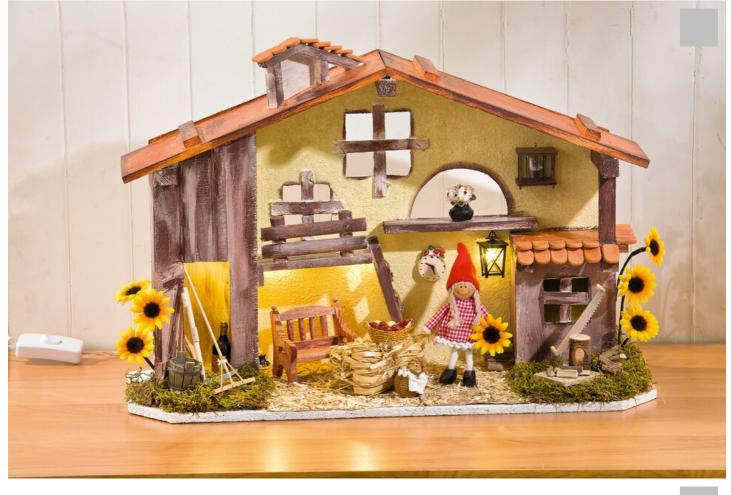

## Instructions No. 388

Difficulty: Advanced

Working time: 0 Minutes

Very idyllic is the small world of Matildas. You would like to move in there yourself! In the large wooden crib there is plenty of room for the friendly scene, which is composed of various lifelike miniatures.

## Article information:

| Article number | Article name                      | Qty |
|----------------|-----------------------------------|-----|
| 687966         | VBS LED chain of lights, 10 LEDs  | 1   |
| 692663         | Mini-bottles, 12 pieces           | 1   |
| 70522          | Crepe-Adhesive tape, 50 m         | 1   |
| 970020         | VBS Side cutter                   | 1   |
| 550932         | VBS Stencil brush, set of 3       | 1   |
| 970373         | VBS Handicraft scissors "Pointed" | 1   |

| Article number | Article name                                   | Qty |
|----------------|------------------------------------------------|-----|
| 601498         | Florist tape, green                            | 1   |
| 669177         | Garden and park bench with armrest             | 1   |
| 607148         | Plate moss, 50 g                               | 1   |
| 842242-25      | VBS Acrylic Structure Paste "Fine grain"250 ml | 1   |
| 692663         | Mini-bottles, 12 pieces                        | 1   |
| 692762         | VBS Mini roof shingle, 40 pcs.                 | 1   |
| 605250         | VBS Bale of straw, 5 pieces                    | 1   |
| 616621         | VBS Daisy blossoms, 50 pieces                  | 1   |
| 668460         | VBS Wooden garden tools, set of 3              | 1   |