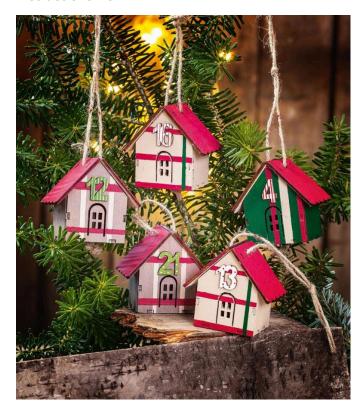

## Anleitung: Adventskalender Häuschen zum Aufhängen

**Instructions No. 1272** 

The cute little wooden houses are perfect for a great **Advent Calendar**. They are already glued and can be easily opened and filled at the roof. These **instructions** explain how easy it is to paint the houses.

## How do I paint the little houses?

The little houses can be painted according to your own taste. For the reworking of the decoration idea, all houses are first primed with antique white Handicraft paint, i.e. the roof is painted in red colour After drying, adhesive strips (crepe tape or painter's tape) are pulled over the house walls. These delimit the different colour fields excellently. The spaces in between can now be carefully painted with a contrast colour using a painting sponge.

While the paint dries on the trailer houses, the Advent Calendar numbers can be designed with Christmas or cheerful colour patterns. Finally, the numbers are glued to the houses with hot glue.