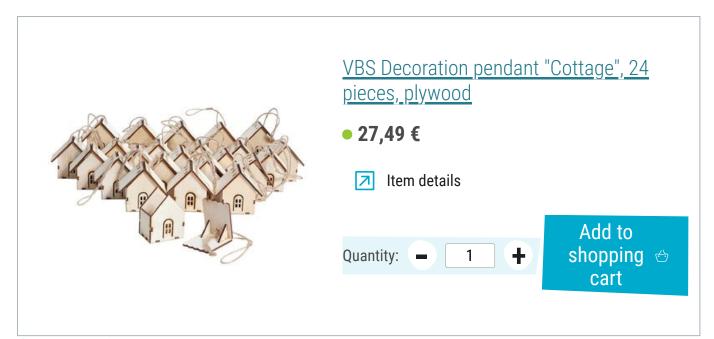

## Article information:

| Article number | Article name                                           | Qty |
|----------------|--------------------------------------------------------|-----|
| 694841         | VBS Decoration pendant "Cottage", 24 pieces, plywood   | 1   |
| 663663         | VBS Number assortment, 60 pieces                       | 2   |
| 560085-33      | VBS Craft paint, 50 mlCarmine Red (leider ausverkauft) | 1   |
| 560085-81      | VBS Craft paint, 50 mlAntique White                    | 1   |
| 560085-78      | VBS Craft paint, 50 mlGrey                             | 1   |
| 560085-56      | VBS Craft paint, 50 mlDark Green                       | 1   |
| 70522          | Crepe-Adhesive tape, 50 m                              | 1   |
| 130851         | VBS Painting sponges                                   | 1   |