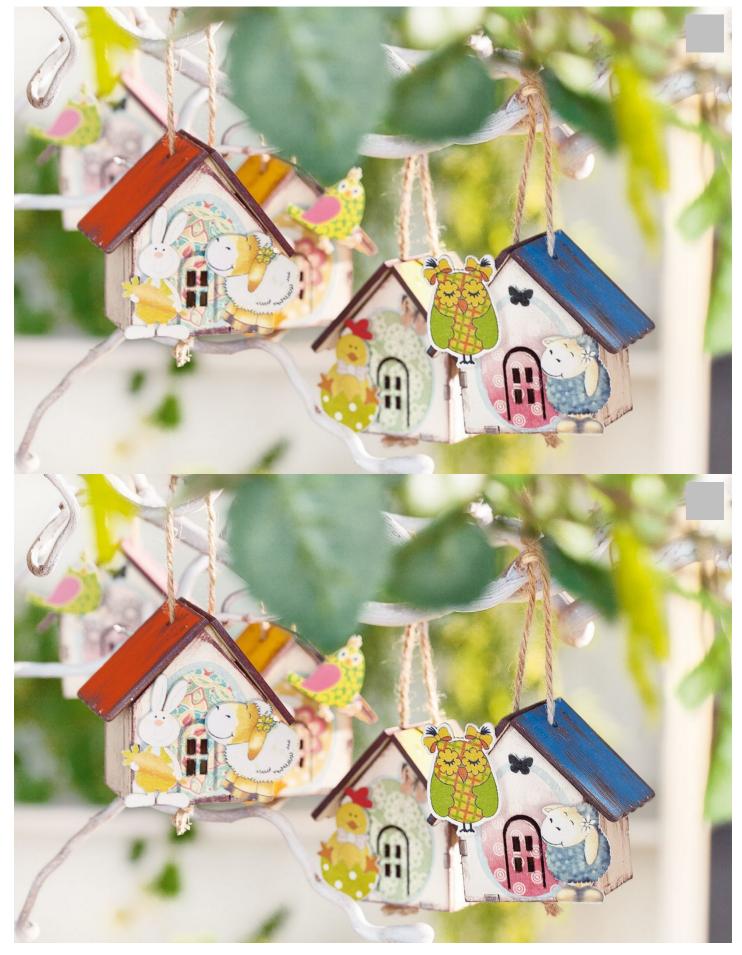

## Anleitung: Häuser-Anhänger in frischen Farben

Instructions No. 1136





## VBS Decoration pendant "Cottage", 24 pieces, plywood

27,49 € Item details Quantity:

1

Add to shopping cart

## Article information:

| Article number | Article name                                         | Qty |
|----------------|------------------------------------------------------|-----|
| 694841         | VBS Decoration pendant "Cottage", 24 pieces, plywood | 1   |
| 560078-20      | VBS Craft paint, 15 mlButtercup                      | 1   |
| 560078-39      | VBS Craft paint, 15 mlOld Pink                       | 1   |
| 560078-11      | VBS Craft paint, 15 mlMay Green                      | 1   |
| 560078-69      | VBS Craft paint, 15 mlBeige                          | 1   |
| 560078-25      | VBS Craft paint, 15 mlOrange                         | 1   |
| 560078-60