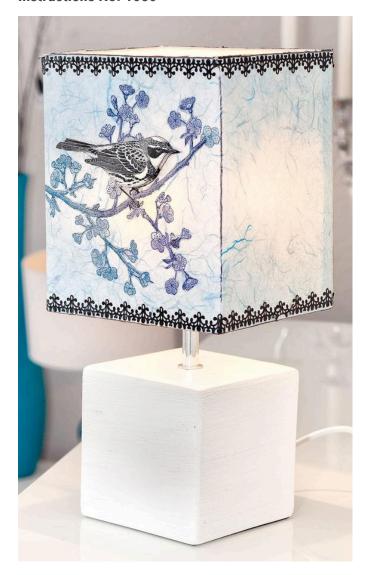

## Anleitung: Lampenschirm mit Strohseide in Schwarz-Weiß selbst gestalten

**Instructions No. 1080** 

Black-white is a trendy colour combination in the entire decoration area. Matching the Black-white trend, many beautiful decorative objects such as pictures, vases, cushions or lamps can be coloured. In this handicraft guide you will find a description for decorating a lampshade with a bird motif, which can be perfectly combined with your decorations in Black-White. In just a few steps you can create your individual Lampshade with Napkin and Straw silk paper.

How do I tinker with a bird motif at Lampshade?

First, glue Lampshade with straw silk. Cut Straw silk paper to size on the sides of the lampshade and fix it with Napkin glue on the Lampshade. Let the motif straw silk dry

Now cut out the bird motif from the Napkin. The Napkin consists of different layers Paper. After cutting out, carefully remove the top layer of paper

with the motif print from the Napkin. Spray the back of the motif with spray adhesive, position the Napkin carefully on the Lampshade and press it carefully with a soft brush from the inside to the outside. Make sure that the Napkin lies smoothly on the Lampshade and does not wrinkle. Let the glue dry

Finally, you can spice up the lamp with a pretty Lace-border. The tip is already equipped with an adhesive strip, so you still have to place it only and press it on the screen

Important tip when tinkering with Napkin technique: