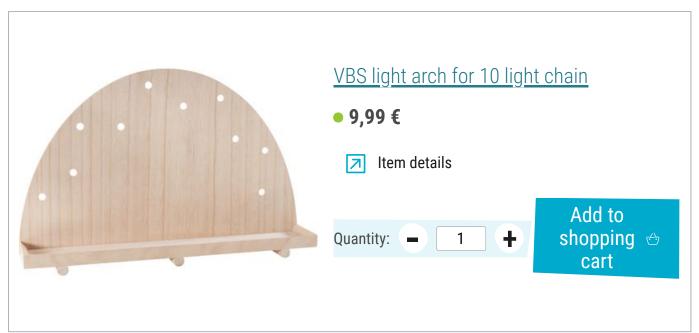

## And so it goes

Primer Light arch with the VBS Hobby Color in white. After drying, spray the semicircular motif plate with spray adhesive and let the adhesive flash off for a moment. In the meantime, remove the two unprinted layers of the Napkin. Positioning Position the printed layer of the motif plate Napkin so that it is completely covered

Tip: You can use the spray adhesive to Napkin remove and reposition them until they lie straight and wrinklefree

Now seal them Napkin with the VBS Napkin varnishTo do this, stroke the lacquer over the motif from the inside to the outside. Use the VBS Napkins-Brush, it enables even application and minimizes the risk of wrinkles or cracks in the motif. After drying, cut back the excess with Paper a scalpel. Cut the grass mat to fit the base plate and fix it, like the fence, with hot glue. Now you can decorate the one with Light arch the scattered parts, the butterflies, the pair of rabbits and the daffodil garland and put the lights into the predrilled holes from behind. You can fix them with hot glue if necessary. Finally, pull some daffodil blossems of the garland over the lights.