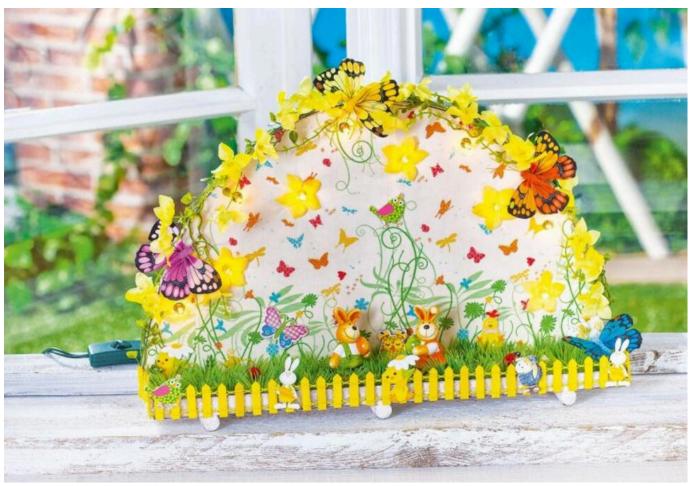

## Anleitung: Lichterbogen

**Instructions No. 809** 

Colourful butterflies, small birds and cute rabbits are the harbingers of a beautiful Easter. Let your creativity run free and design your Easter decoration according to your own wishes

## And so it goes

Primer Light arch with the VBS Hobby Color in white. After drying, spray the semicircular motif plate with spray adhesive and let the adhesive flash off for a moment. In the meantime, remove the two unprinted layers of the Napkin. Positioning Position the printed layer of the motif plate Napkin so that it is completely covered

Tip: You can use the spray adhesive to Napkin remove and reposition them until they lie straight and wrinklefree

Now seal them Napkin with the VBS Napkin varnishTo do this, stroke the lacquer over the motif from the inside to the outside. Use the VBS Napkins-Brush, it enables even application and minimizes the risk of wrinkles or cracks in the motif. After drying, cut back the excess with Paper a scalpel. Cut the grass mat to fit the base plate and fix it, like the fence, with hot glue. Now you can decorate the one with Light arch the scattered parts, the butterflies, the pair of rabbits and the daffodil garland and put the lights into the predrilled holes from behind. You can fix them with hot glue if necessary. Finally, pull some daffodil blossems of the garland over the lights.