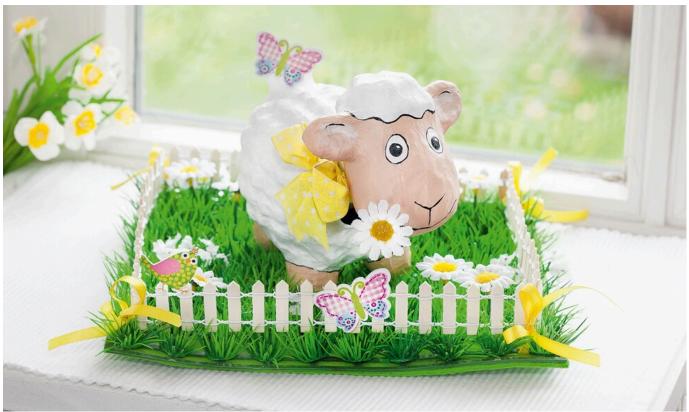

# Anleitung: Österliche Tischdekoration mit Dekofigur Schaf aus Pappmaché

Instructions No. 1087

Use these instructions to make your own Easter lamb: Sheep Molly is an extraordinary decorative figure made of papier-mâché. Her funny bobble head can be easily removed and the body can be filled with small delicacies or gifts. The handicraft idea is a real good mood eye-catcher at Easter and also suitable as a funny gift idea.

For the decoration-Meadow we used a grass mat with daisies, a decorative fence, ribbon and Embellishment

#### What do I do to recreate the sheep on Meadow?

Prime Sheep Molly with white Handicraft paint. Once the primer is dry, paint the face and feet with skin-colored Handicraft paint. Be careful not to paint over the two areas for the pair of eyes. Then use a fine brush to paint black contours and the details on the eyes, ears and nose. Now tie a bow around the sheep's neck.

Now only still put up the fence on Meadow . It is fixed to the grass mat with wire. Then set up the papier-mâché sheep and finally attach the sheep and fence using the hot glue gun Embellishment on Meadow,.