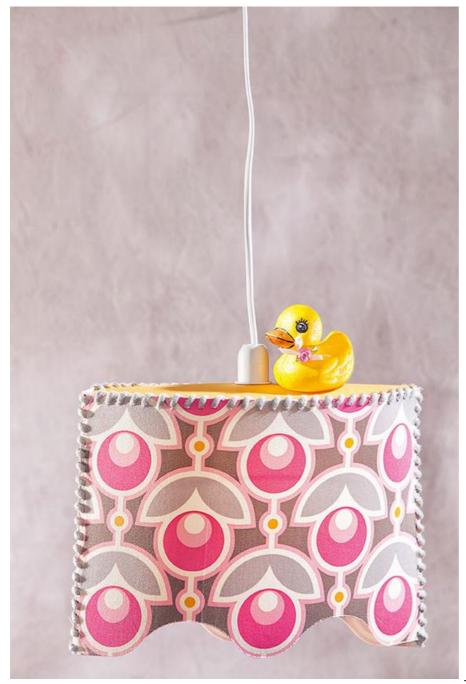

## Anleitung: Schicke Designer-Lampe mit Ente

Instructions No. 772

he foil is covered with fabric and sewn

otective foil and cut them out**Important**: e holes at the edges of the lampshade foil,

e. Lamp foil Remove the protective foil from lit the pre-punched holes with a scalpel

esired height of the lamp and then cut a hole

on thread, the ends are fixed with hot glue. ot fray out and can be threaded through the

ress firmly, the cable ends will snap into be separated anymore! Lampshade Mount

nd roses or other accessories

present it to you - let yourself be inspired!

**4,79 €** (1 m2 = 24,19 €) Item details Quantity:

1

Add to shopping cart

Article information:

Article number

| Article number | Article name                        | Qty |
|----------------|-------------------------------------|-----|
| 391283         | Motif fabric "Mandalas"             | 1   |
| 970181         | VBS Punch Pliers, Hole Ø 6 mm       | 1   |
| 388559-04      | Schachenmayr "Catania Grande"Nature | 1   |
| 560085-20      | VBS Craft paint, 50 mlButtercup     | 1   |
| 560085-25      | VBS Craft paint, 50 mlOrange        | 1   |
| 560085-70      | VBS Craft paint, 50 mlBlack         | 1   |
| 130134         | VBS Universal ruler                 | 1   |
| 132824         | Hobby scalpel                       | 1   |