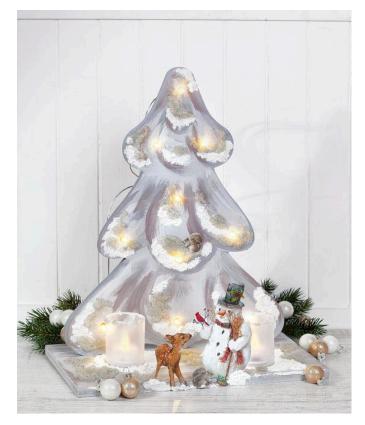

## And it is as simple as that:

First **prime** the decorative tree and base plate and Grey. then mix another, darker shade Grey-: a little and mix Brown it into grey Black . Use this to paint light tree contours in an arch shape onto the Fir painted and painted on and wipe over the base plate (with a )

After drying, mark with a pencil the places on the base plate where the LED tea lights are to be arranged later. With a spatula now model **decorative snow**: around the marks of the tea lights, on the tree and on the edge of the tea lights. As soon as the decorative snow has dried, apply another layer of snow - this will create a 3D effect.

While everything is drying well, prime the aluminium sheet in white and glue the napkin motif **on** after drying. Use the special brush for this. This provides for a precise result. For 3D optics, work the whole thing twice. Cut out the motif completely and then cut out the only head and leg of the from deer, the arm with the broom from , the snowman and the squirrel. Use the embossing pins to emboss the motif on the embossing mat. Then glue the Glue pads individual parts onto the complete motif using the 3D.

Now you can glue the finished motifs to the front edge of the base plate and cover the adhesive surfaces with decorative snow and let them dry

As a last step, insert the fairy lights and fix the lights with hot glue.