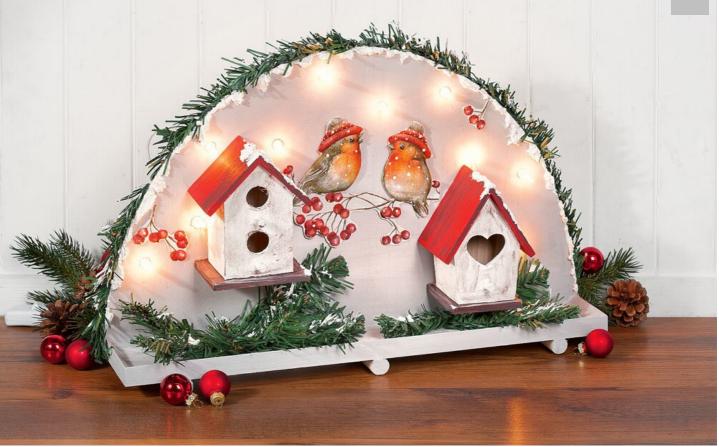

## Anleitung: Winterlicher Lichterbogen mit Vogelhäusern

Instructions No. 871

## VBS light arch for 10 light chain

9,99 € Item details Quantity:

1

Add to shopping cart

## Article information:

| Article number | Article name                                | Qty |
|----------------|---------------------------------------------|-----|
| 693975         | VBS Decorative birdhouses "Minis", set of 2 | 1   |
| 726085         | VBS Napkin varnish "Matt"100 ml             | 1   |
| 735520-10      | VBS Decorative snow100 ml                   | 1   |
| 613200         | VBS Fir branch                              | 1   |
| 563123-02      | Aluminum craft foilSilver/Silver            | 1   |
| 130479         | VBS Special mat                             | 1   |
| 560085-30      | VBS Craft paint, 50 mlRed                   | 1   |
| 560085-60      | VBS Craft paint, 50 mlBrown                 | 1   |
| 560085-78      | VBS Craft paint, 50 mlGrey                  | 1   |
| 560085-80      | VBS Craft paint, 50 mlWhite                 | 1   |
| 567206-06      | 3D-Glue pads5 x 5 x 1,9 mm, 400 pieces      | 1   |
| 131056         | VBS Plastic spatula, 5 parts                | 1   |
| 120340         | VBS Napkin brush/Decoupage brush            | 1   |
| 330350         | VBS Painting sponges, 3 pieces              | 1   |
| 521802         | VBS Silhouette scissors                     | 1   |