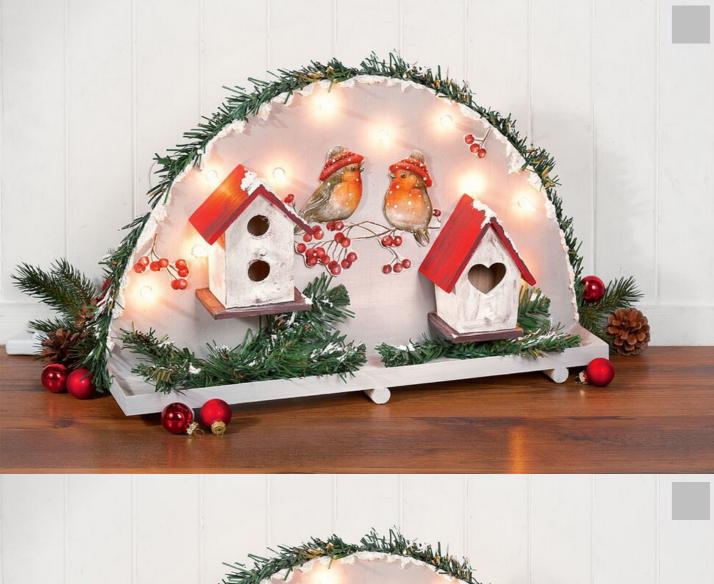

## Anleitung: Winterlicher Lichterbogen mit Vogelhäusern

Instructions No. 871

## VBS light arch for 10 light chain

9,99 € Item details Quantity:

1

Add to shopping cart

## Article information:

| Article number | Article name                                | Qty |
|----------------|---------------------------------------------|-----|
| 693975         | VBS Decorative birdhouses "Minis", set of 2 | 1   |
| 726085         | VBS Napkin varnish "Matt"100 ml             | 1   |
| 735520-10      | VBS Decorative snow100 ml                   | 1   |
| 613200         | VBS Fir branch                              | 1   |
| 563123-02      | Aluminum craft foilSilver/Silver            | 1   |
| 130479         | VBS Special mat                             | 1   |
| 560085-30      | VBS Craft paint, 50 mlRed                   | 1   |
| 560085-60      | VBS Craft paint, 50 mlBrown                 | 1   |
| 560085-78      | VBS Craft paint, 50 mlGrey                  | 1   |
| 560085-80      | VBS Craft paint, 50 mlWhite                 | 1   |
| 567206-06      | 3D-Glue pads5 x 5 x 1,9 mm, 400 pieces      | 1   |
| 131056         | VBS Plastic spatula, 5 parts                | 1   |
| 120340         | VBS Napkin brush/Decoupage brush            | 1   |
| 330350         | VBS Painting sponges, 3 pieces              | 1   |
| 521802         | VBS Silhouette scissors                     | 1   |