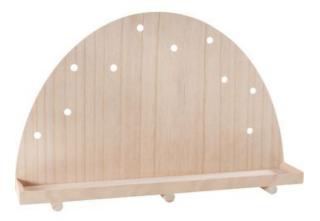

## VBS light arch for 10 light chain

9,99 € Item details Quantity:

1

Add to shopping cart