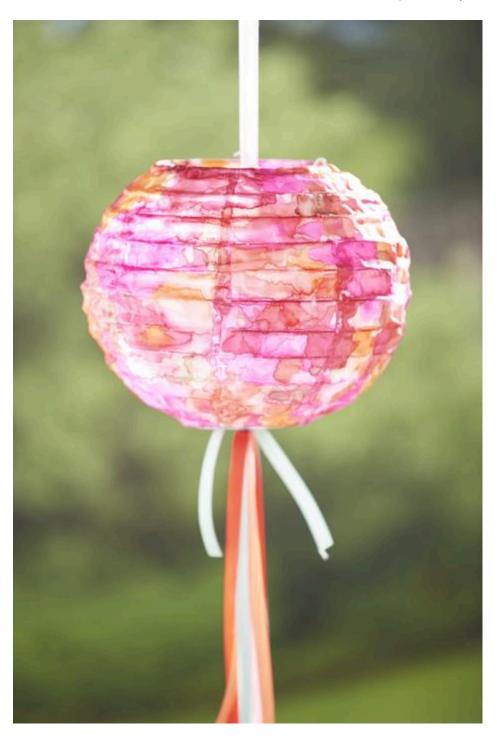

**Shape the lantern as follows:** 

**Alcohol Ink** is a coloured alcohol-based ink. It dries very quickly, but can be liquefied again by other alcohol inks. The colours flow into each other through the air alone and produce a **spectacular colour result**. You can increase and control the flow by using a bellows.

Before starting work, cover your craft table and it is best to work with disposable gloves to ensure safe working with the paints.

Ensure there is adequate ventilation while you are working.

Drop your desired colours of Alcohol Inks onto the Nylon Lampion. Use the bellows to spread the paint. Use the Extender to set accents. With the **extender**, the alcohol inks can be blended and diluted wonderfully. This is a quick and easy way to create soft colour transitions and abstract effects.

Cut the **ribbons** in different lengths and knot them to the wire hanger.