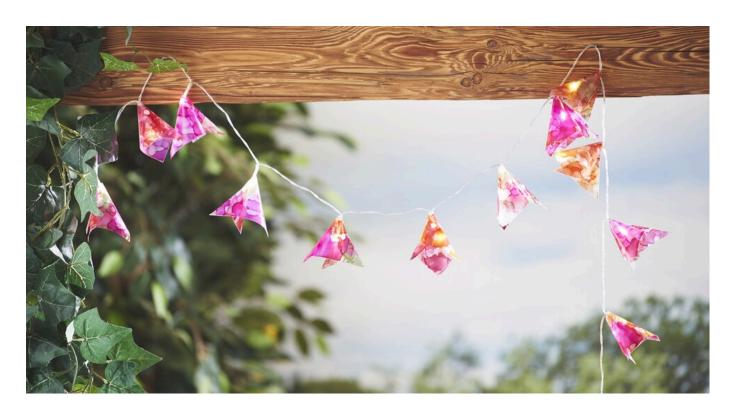

## **Colourful fairy lights with Alcohol Ink**

## Here's how:

Drop a few drops of **Alcohol Ink** onto the lamp foil and look at the gradient. Now add your desired colours. Spread the colour with the bellows. Add accents with the **extender**. When you are satisfied with your result, let the lamp foil dry.

After drying, transfer the **template** 20x onto the lamp foil and cut it out. Use a hole punch to punch the holes marked on the template. Place one bulb in the centre of each hole and place the outer corners of the lamp foil on top of each other and pin together with a **foil plug**.