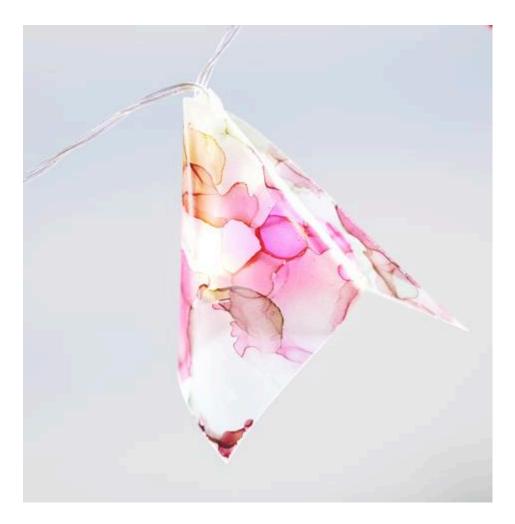

## Here's how:

Drop a few drops of **Alcohol Ink** onto the lamp foil and look at the gradient. Now add your desired colours. Spread the colour with the bellows. Add accents with the **extender**. When you are satisfied with your result, let the lamp foil dry.

After drying, transfer the **template** 20x onto the lamp foil and cut it out. Use a hole punch to punch the holes marked on the template. Place one bulb in the centre of each hole and place the outer corners of the lamp foil on top of each other and pin together with a **foil plug**.