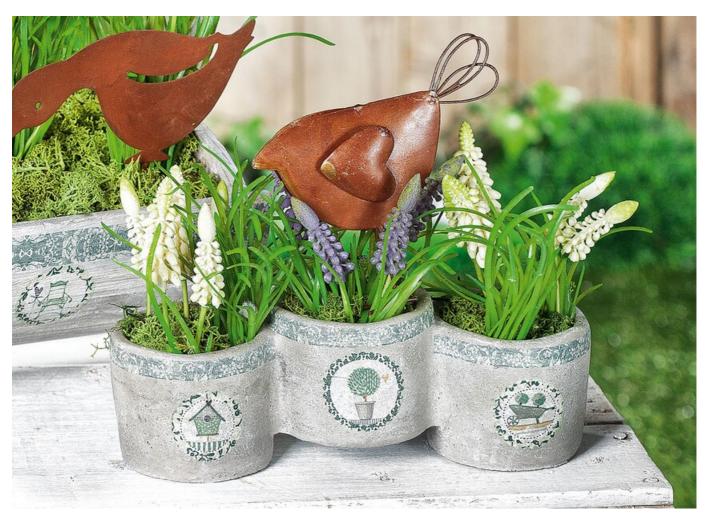

## Auffallend schöne Blumentopfreihe

Instructions No. 894

These three interconnected pots give you the freedom of design. Whether as a small welcome in front of the front door, as a decoration on the windowsill or for your herbs in the country house kitchen. And should you need more than 3 pots - this pot row can be perfectly arranged with several.

## Cut out the Napkin motifs and the border

Draw the outlines of the motifs on the plant pot and paint the area with VBS Hobby Color in white, so that the napkin motif is shown to its best advantage You will need the Napkin only top layer of this, glue it to Napkin varnish the primed surfaces and leave everything to dry well.

Now you can plant the pots