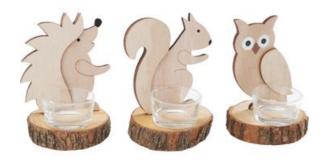

VBS Forest animals on slices of bark 9,95 €

9,95 € Item details Quantity:

1

Add to shopping cart