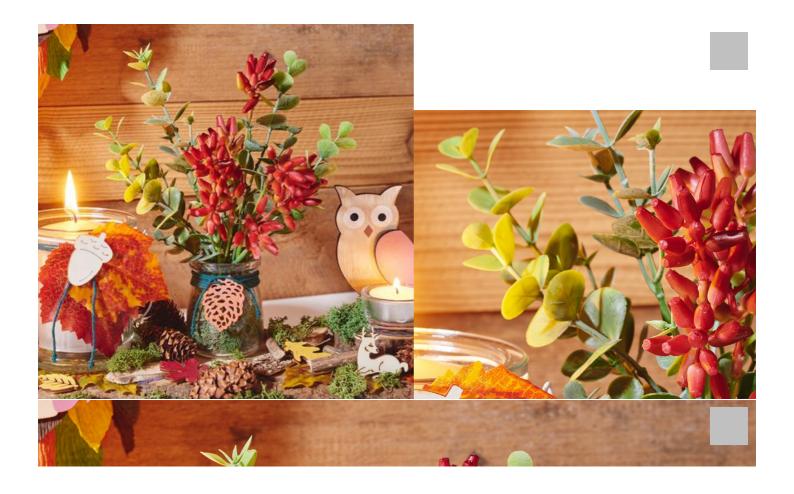

## Autumnal decoration with forest animals

## Instructions No. 3082

Difficulty: Beginner

Working time: 3 Hours

**Autumn** is the perfect time of year to brighten up your home with warm, natural decorations. In these craft instructions, we'll show you how to create atmospheric **autumn decorations** with cute forest animals, mini vases and autumnal elements. Simply follow the steps to create a beautiful autumnal scene that will transform your home into a feel-good oasis.