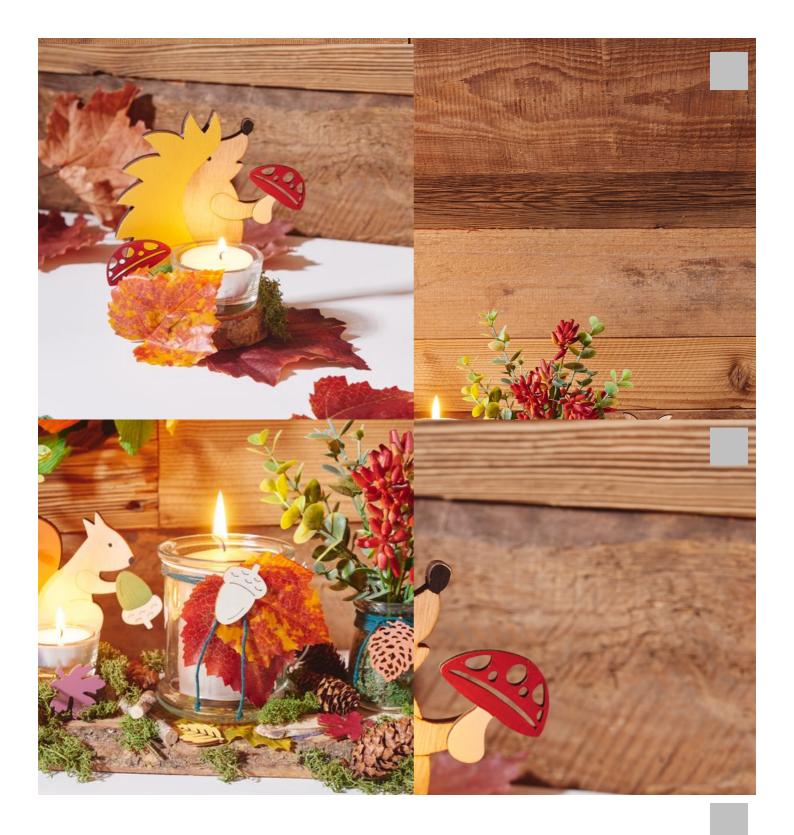

## Autumnal decoration with forest animals

## Instructions No. 3082

Difficulty: Beginner

Working time: 3 Hours

**Autumn** is the perfect time of year to brighten up your home with warm, natural decorations. In these craft instructions, we'll show you how to create atmospheric **autumn decorations** with cute forest animals, mini vases and autumnal elements. Simply follow the steps to create a beautiful autumnal scene that will transform your home into a feel-good oasis.