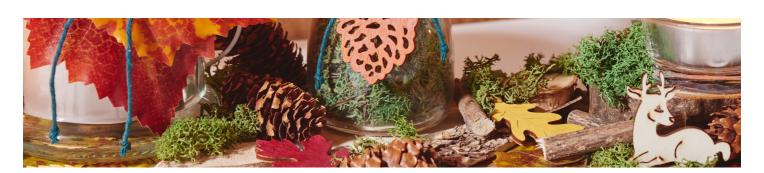

## Autumnal decoration with forest animals

## Instructions No. 3082

Difficulty: Beginner

Working time: 3 Hours

**Autumn** is the perfect time of year to brighten up your home with warm, natural decorations. In these craft instructions, we'll show you how to create atmospheric **autumn decorations** with cute forest animals, mini vases and autumnal elements. Simply follow the steps to create a beautiful autumnal scene that will transform your home into a feel-good oasis.