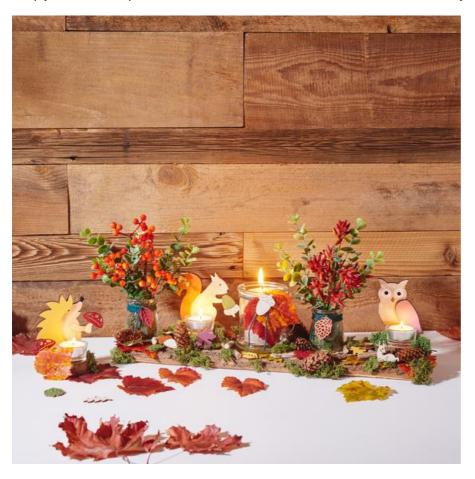

## Autumnal decoration with forest animals

## Instructions No. 3082

Difficulty: Beginner

Working time: 3 Hours

**Autumn** is the perfect time of year to brighten up your home with warm, natural decorations. In these craft instructions, we'll show you how to create atmospheric **autumn decorations** with cute forest animals, mini vases and autumnal elements. Simply follow the steps to create a beautiful autumnal scene that will transform your home into a feel-good oasis.