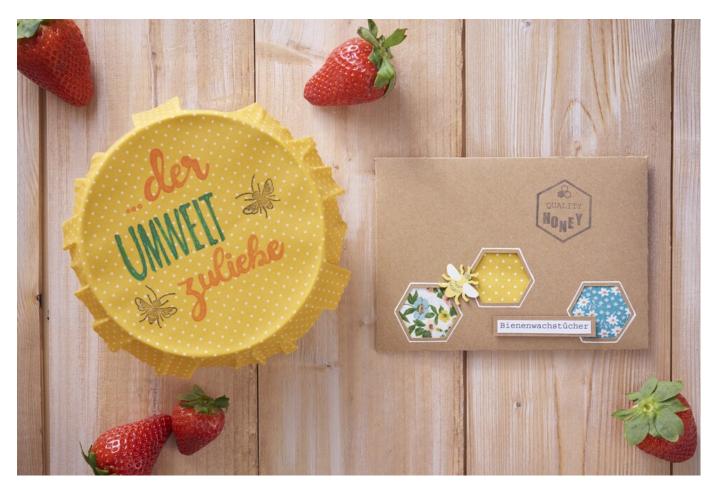

# Beeswax tissues with gift wrap

**Instructions No. 1933** 

Difficulty: Beginner

Working time: 1 hour

Oilcloths are a great alternative to aluminium and cling film - environmentally friendly and reusable! Wrapped or covered with these great wax cloths, your food will stay fresh for a long time and can be easily taken along. Wax cloths can be made from cotton fabrics at your own discretion and are flexible and sustainable. In the self-made **packaging**, the practical wax cloths are also a great gift.

#### Tinkering with the packaging for the

From the **Kraft paper** and the "**envelopeStencil**" an envelope **is** produced. Before gluing together, transfer the template with the honeycombs onto the envelope with graphite paper and cut them out with the cutter knife. Cut out the outlines of the honeycombs with a white Marker follow up. Press your desired Clear **Stamp onto** an acrylic block, apply stamp ink to the motif and press it onto the envelope.

Likewise, a **lettering** can be printed out at will and glued Glue pads to the envelope or decorated with scattered parts.

### Making the oilcloth

For the stamp motives **on** the fabric, please use **textile-**. With textile pens, sayings can be written on the fabric.

**Important:** The fabric must be ironed before waxing.

Put some wax beads on the fabric, cover it with baking paper and iron the wax beads slowly. You can always put more wax pastilles on the fabric. Then cut the fabric with the pinking shears. By hand warmth this can be put now quite simply over e.g. a bowl or wrap something in it.