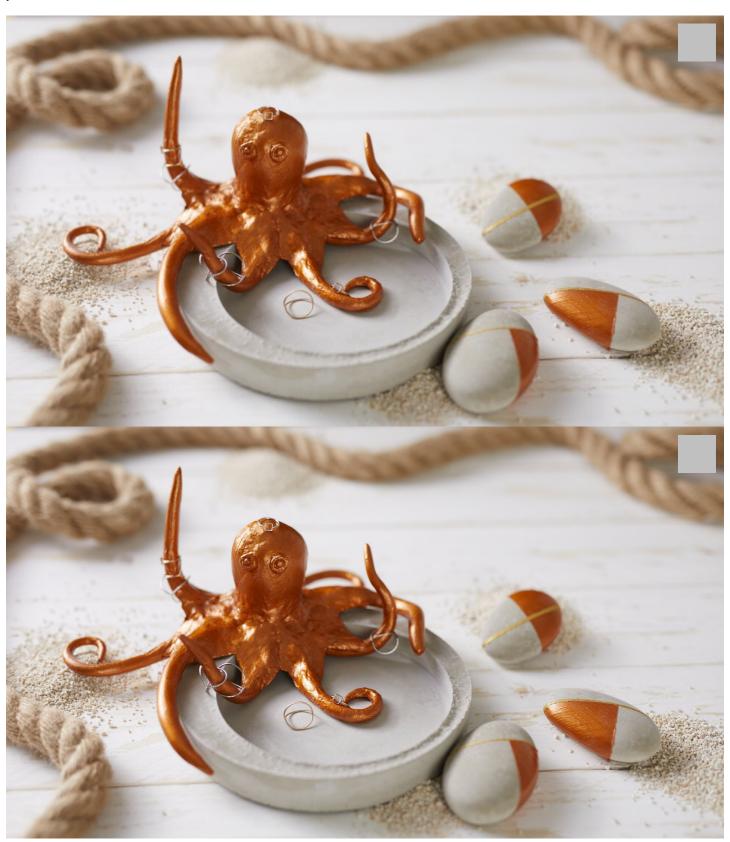

## Betonschale mit Krake gestalten

## Instructions No. 1889

Difficulty: Advanced

Working time: 2 Hours

This octopus does not only look great, it is also a practical little helper - it watches over your jewellery and keeps it ready for you.