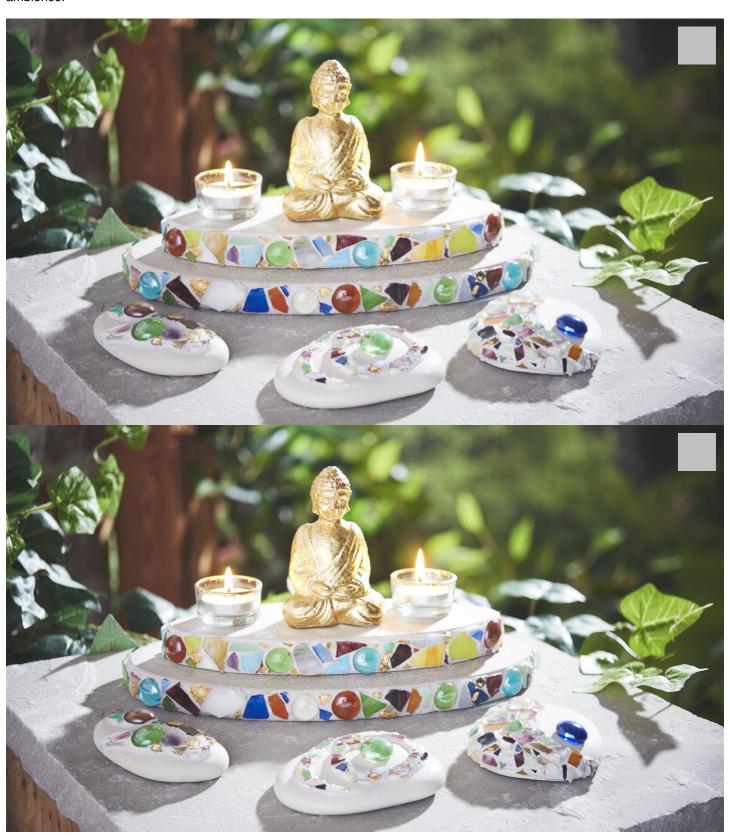

## Buddha concrete decoration with mosaic

Instructions No. 1953

Difficulty: Beginner

Working time: 3 Hours

For many people, their own garden is a small oasis and with the right decoration, it provides relaxation. This decoration was cast in concrete, decorated with mosaic and refined with gold leaf. In no time at all, you will be able to create a harmonious ambience.