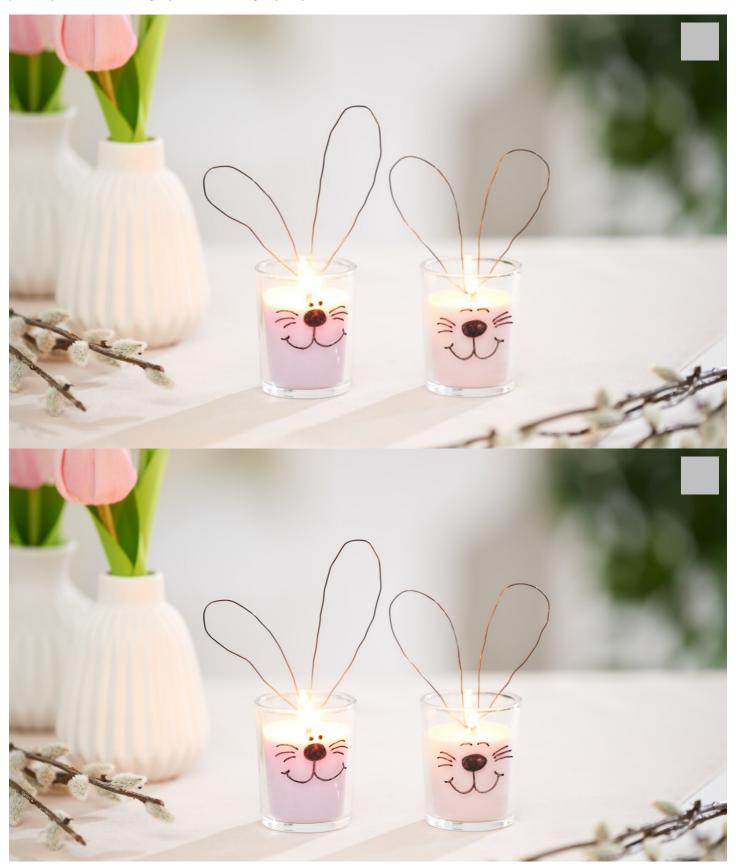

# Bunny lights with wax for candles

Instructions No. 3266

Difficulty: Beginner

Working time: 1 hour

Are you looking for a creative and unique way to decorate your home? Why not design your own **tea light jars with cute bunny faces**? This DIY tutorial is not only fun, but also a great way to let your creative streak run wild. You'll end up with a personalised tea light that will add a charming accent to your home. Get inspired and discover how easy it is to create perfectly decorated tea light jars with our high-quality craft materials!

### Step 6: Add the bunny ears

Cut about 40 cm off the winding wire. Use the template to shape the bunny ears by bending the wire and twisting the ends. As soon as the wax starts to solidify, carefully insert the wire into the tea light jar to fix the ears in place.

#### Step 7: Work to finish

Allow the wax to harden completely. Finally, cut the wick to the desired length so that the tealight can burn safely.

You now have a lovingly designed and functional tea light jar with a bunny face that not only looks wonderful, but is also homemade. It also makes a wonderful gift!