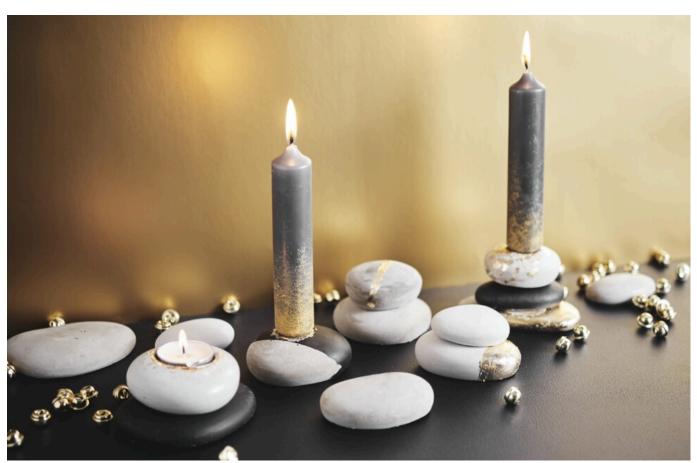

## Candleholder stones

**Instructions No. 2014** 

Difficulty: Beginner

Working time: 2 Hours

Some stones are said to have healing effects, like calmness and serenity. That is why stones are often used as decoration to radiate peace and quiet. In our decoration example, the stones were cast and partly transformed into candlesticks. The crafting of the stones and the painting is a calming self-occupation, where you can forget the fast everyday life and relax.

Cover the upper edge of a **candle nozzle with hot glue and** place it upside down in the silicone form **stones**. Before you do this, you should test which stone mould is deep enough for the spout. Stir the **concrete with** water to a creamy mass according to the package instructions and pour the concrete mass into the mould

After about **4 hours drying time**, carefully remove the stones from the mould. After the complete drying time unevenness can be removed with **Sandpaper** be removed. Paint the stones as desired with **Handicraft paint** and set noble accents with **gold leaf**. For the shimmering gold leaf, apply a little **investment milk** with a brush and place the **Leaf metal** to the desired position. With a **soft brush** you paint everything firmly. Glue some stones on top of each other with **assembly glue** 

Finally, the candles are decorated Goldwith Inca. These are placed in the candle nozzle with adhesive wax plates.