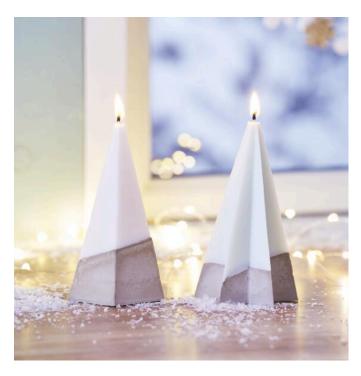

## Candles with concrete base

**Instructions No. 1828** 

Difficulty: Beginner

Working time: 1 hour

Candles come in a wide variety of shapes and colours, with or without scent and in all sizes. This is no wonder, because candlelight creates a beautiful atmosphere all year round. We have cast our candles with a concrete base, making them even more original. In this guide you will learn how to cast these beautiful candles with a concrete base.

### Pyramid candles:

Fold up the **mould** and fix everything with the enclosed clamping rail. The paper mould is coated on the inside with silicone, which prevents the hot wax from sticking after filling into the mould. At the same time, the coating makes the mould easier to remove. Place the mould at a slight angle in the mould holder. Wrap the waxed **wick** around a rod a few times, place it on top of the pyramid and hang the wick in the **mould**. The wick is pulled through the tip at the bottom and finally **sealed** with the enclosed **silicone disc** 

Now mix the **concrete** with water according to the package instructions and put the casting compound aside. Now melt the **wax** in the melting pot and add some **coloring granulate** as desired. Pour the wax **into** the mould, let it dry a little and **add** the concrete mixture **so that** the wax and concrete can bond a little. The finished candle should dry in the mould for at least 24 hours.