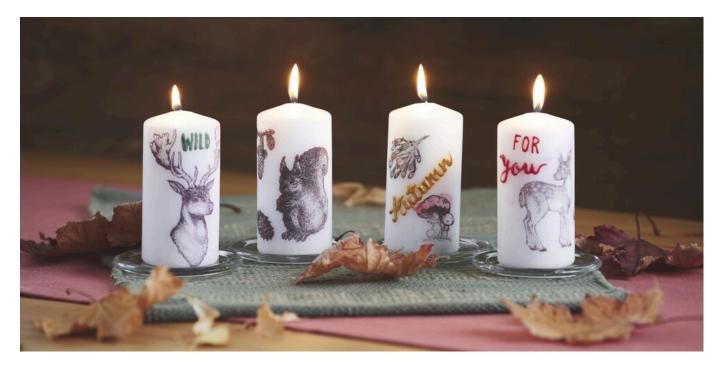

#### Working time: 2 Hours

In the cold season the light of a **candle** is especially beautiful and creates a great atmosphere. With our **free instructions** you can **stamp** your candles individually. You can adapt them to the rest of your decorations and make them for every season and for every decoration. Also a great gift idea for your loved ones.

### This is how the candles are stamped:

Choose your **desired stamp** and press the **Clear Stamps on** an acrylic block. Take any Napkin one of them and remove one of the unprinted white layers. It will be needed for the next step

Now dab the stamp motif with **stamping ink** and press the stamps onto the white layer of the tear-out Napkin. motif

Coat the candle with **Candle Potch**, place the torn out napkin motives on the candles and coat them again with Candle Potch

In addition, after drying, writing can be done on the candles with a candle **liner**. The writing/motives can be written with Aqua Paint Markers can be colored.