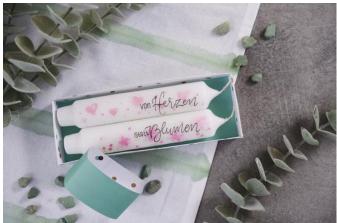

## Candles with Watercolour & Handlettering

Instructions No. 2516

Difficulty: Beginner

Working time: 1 hour

These **candles** look beautiful and make a great gift for your loved ones. The **special feature**: The candles are not inscribed with a wax crayon, but the flowers and hearts as well as the writing is previously applied to tissue paper and then transferred to the candles. This makes it possible to create fine lettering and beautiful **watercolour motifs**.

Transfer the **box template** to the **motif cardboard**. Fold the dotted lines, fold and glue together. Place the candles inside and use another strip of cardboard as a banderole.

**Important:** Never leave a candle burning unattended.