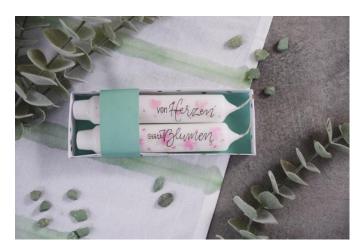

## Candles with Watercolour & Handlettering

Instructions No. 2516

Difficulty: Beginner

Working time: 1 hour

These **candles** look beautiful and make a great gift for your loved ones. The **special feature**: The candles are not inscribed with a wax crayon, but the flowers and hearts as well as the writing is previously applied to tissue paper and then transferred to the candles. This makes it possible to create fine lettering and beautiful **watercolour motifs**.

Transfer the **box template** to the **motif cardboard**. Fold the dotted lines, fold and glue together. Place the candles inside and use another strip of cardboard as a banderole.

**Important:** Never leave a candle burning unattended.