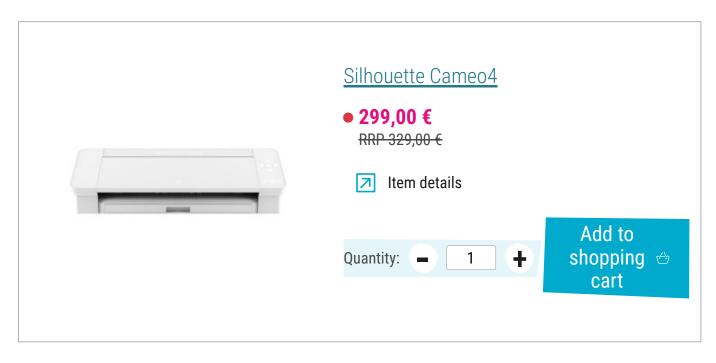

## Article information:

| Article number | Article name                                     | Qty |
|----------------|--------------------------------------------------|-----|
| 537155         | VBS Double cards with envelopes "X-Mas", 40 pcs. | 1   |
| 26321          | Silhouette Cameo 5                               | 1   |
| 716727         | Sizzix The Pick                                  | 1   |
| 762410         | Pigma Micron case, set of 3                      | 1   |
| 111065         | VBS Handicraft glue                              | 1   |
| 567206-06      | 3D-Glue pads5 x 5 x 2 mm, 400 pcs.               | 1   |