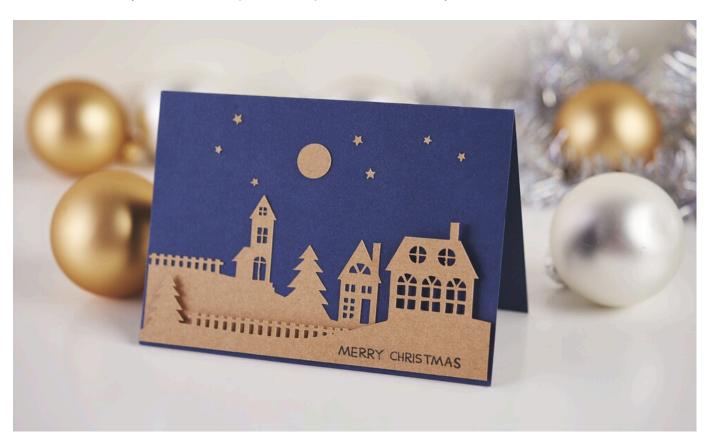

## Card motif template for your Silhouette Cameo

**Instructions No. 1864** 

Difficulty: Beginner

Working time: 1 hour

What would **Christmas** be **without** pretty cards? With our great **motif template**, specially designed for the Silhouette Cameo, you can create a personal filigree card that is an eye-catcher.

The filigree house front of the map was created using the plotter machine. Download the DXF file and open the templates with the Silhouette Studio program. The file is saved in a file format compatible with the Silhouette Cameo 3 and can be loaded into the machine immediately and easily

Now place your desired <u>Kraft paper</u> onto the mat and start the plotting process. After plotting, carefully remove the designs <u>from</u> the mat using a picker

Then stick the motifs onto the card. Tip: For more depth you can glueGlue

pads some of the motifs with 3D-. You can write on the front motif as you like.

Here you can find more beautiful motif templates for the Silhouette Cameo