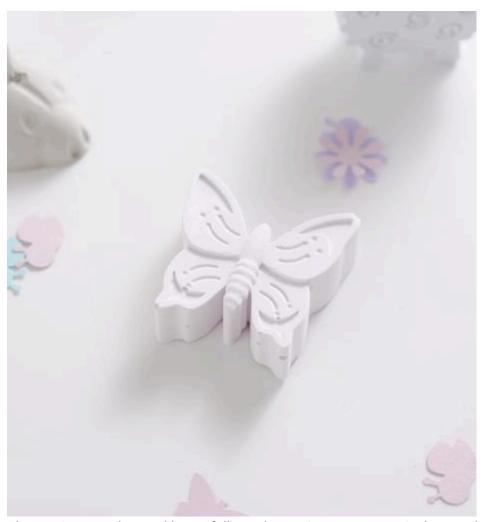

## Casting Easter Memo Holders & Decorative Figurines

**Instructions No. 2171** 

Difficulty: Beginner

Working time: 1 hour

Our beautiful decorations are pretty little animals, some of which can be used as **memo holders**. We have cast them in concrete as well as in **Keraflott**. Both casting materials produce beautiful results. The little animals with holder function can also be used as place cards to show your guests where to sit.

Use the paper pad and the punches to make little notes. These can be written on with markers as desired.

The castings can be used beautifully as decorations or as practical memo holders.

Article information: