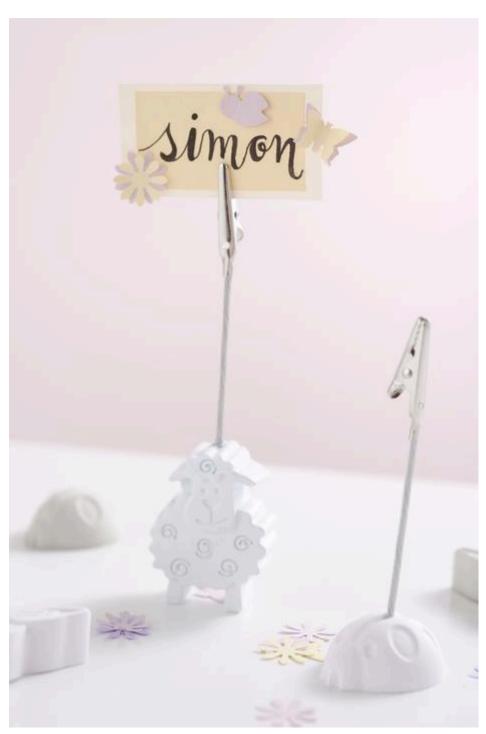

## Casting Easter Memo Holders & Decorative Figurines

**Instructions No. 2171** 

Difficulty: Beginner

Working time: 1 hour

Our beautiful decorations are pretty little animals, some of which can be used as **memo holders**. We have cast them in concrete as well as in **Keraflott**. Both casting materials produce beautiful results. The little animals with holder function can also be used as place cards to show your guests where to sit.

After the castings have dried, you can use a drill to carefully drill holes into the castings, which will later function as memo holders. Then put some craft glue in the hole and insert the memo holder.

Use the paper pad and the punches to make little notes. These can be written on with markers as desired.

The castings can be used beautifully as decorations or as practical memo holders.

Article information: