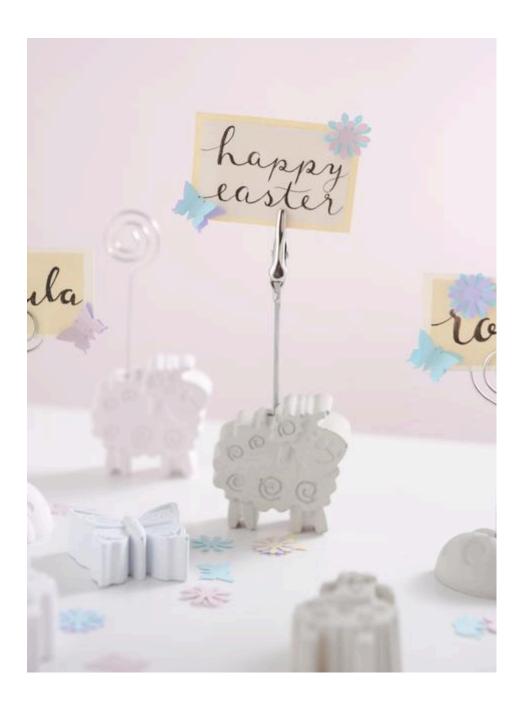

## Casting Easter Memo Holders & Decorative Figurines

**Instructions No. 2171** 

Difficulty: Beginner

Working time: 1 hour

Our beautiful decorations are pretty little animals, some of which can be used as **memo holders**. We have cast them in concrete as well as in **Keraflott**. Both casting materials produce beautiful results. The little animals with holder function can also be used as place cards to show your guests where to sit.

After the castings have dried, you can use a drill to carefully drill holes into the castings, which will later function as memo holders. Then put some craft glue in the hole and insert the memo holder.

Use the paper pad and the punches to make little notes. These can be written on with markers as desired.

The castings can be used beautifully as decorations or as practical memo holders.

Article information: