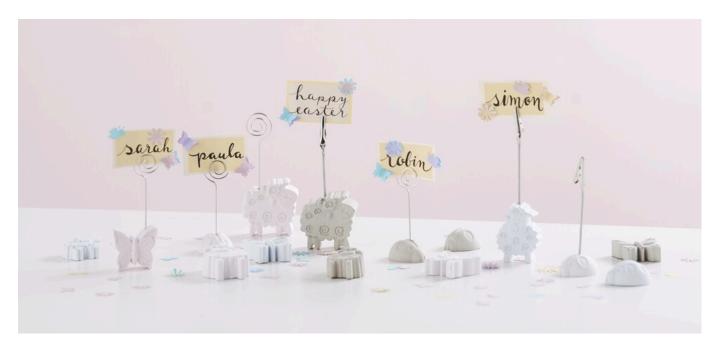

## Casting Easter Memo Holders & Decorative Figurines

**Instructions No. 2171** 

Difficulty: Beginner

Working time: 1 hour

Our beautiful decorations are pretty little animals, some of which can be used as **memo holders**. We have cast them in concrete as well as in **Keraflott**. Both casting materials produce beautiful results. The little animals with holder function can also be used as place cards to show your guests where to sit.

Use the paper pad and the punches to make little notes. These can be written on with markers as desired.

The castings can be used beautifully as decorations or as practical memo holders.

Article information: