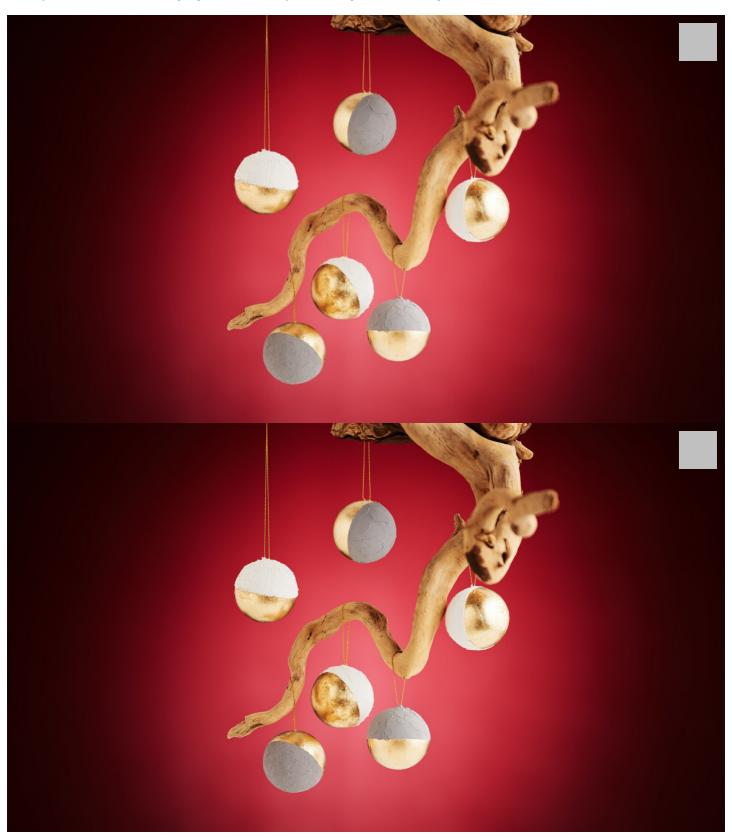

# Christmas baubles with textured paste and gold leaf

**Instructions No. 3136** 

Difficulty: Beginner

Working time: 2 Hours

Crafting is not only a creative break from everyday life, but also a wonderful way to create personalised decorations. In this tutorial, I'll show you how to create **festive tree baubles using leaf metal and structure paste** These sparkling baubles will make your tree an absolute highlight! Let's make your crafting skills shine together!

#### Step 6: Design with structure paste and concrete colour

Now remove the crêpe paper. For an unusual surface structure, apply structure paste to the balls. Use a spatula or bristle brushes, depending on which effect you prefer. You can then colour the desired spheres with Beton Color. Time to dry: allow the balls to dry well again before working on them further.