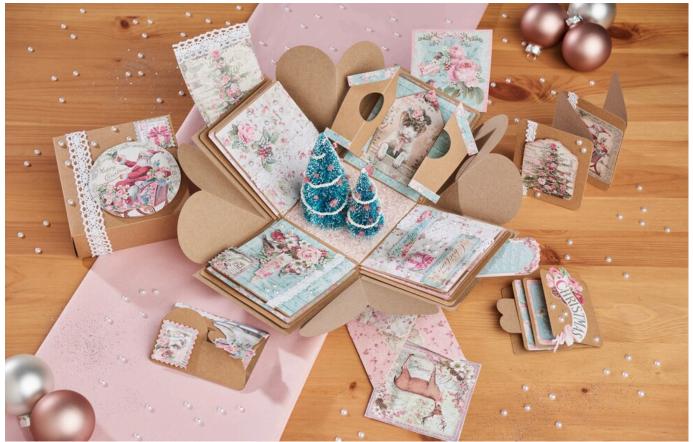

The kraft paper explosion box comes with lots of little extras. The box contains 12 solid pockets, a small box that fits exactly in the middle and 12 decorative elements in different shapes and sizes.

In our decoration example, we chose different papers from the scrapbook block, cut them to size and stuck them to the individual parts of the explosion box using craft glue and 3D adhesive pads.

Other small decorative elements are lace ribbon, decorative ribbon and half pearls. These are also glued on as decorations with a little craft glue.

The exploded box makes a wonderful gift because it also offers space for lovely messages, personal photos, some money or a voucher.