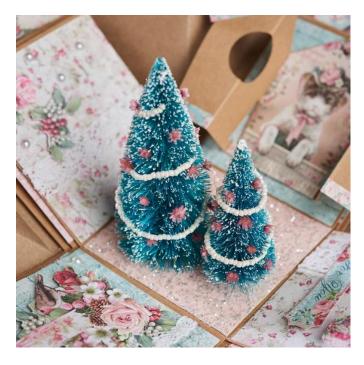

The two decorated fir trees that decorate the middle of the box are a special eye-catcher. To do this, cut off the feet of the fir trees with a side cutter. Glue individual Glixia flowers to the trees and finally decorate them with Rocailles threaded on wire.