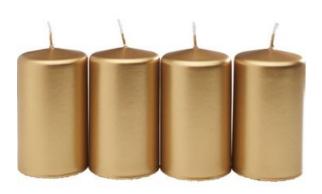

# Pillar candle "Metallic", Ø 6 x 10 cm, Gold

**13,49 €**(1 pieces = 3,37 €)

Item

details

Quantity:

Add to shopping cart

VBS Tree discs "Round"

12,99 € Item details Quantity: