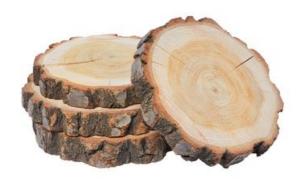

# Pillar candle "Metallic", Ø 6 x 10 cm, Gold

**13,49 €**(1 pieces = 3,37 €)

Item

details

Quantity:

Add to shopping cart

VBS Tree discs "Round"

12,99 € Item details Quantity: