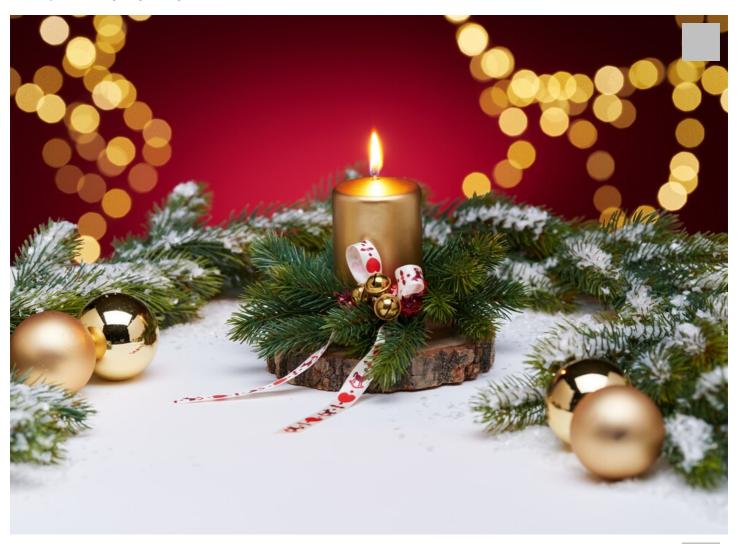

### Create a festive Christmas arrangement with a gold coloured candle

A Christmas arrangement creates a festive atmosphere in your home. In these simple instructions, you will learn how to create a small Christmas arrangement with a gold-coloured candle. This arrangement looks beautiful on the dining table, but is also perfect for giving as a gift.