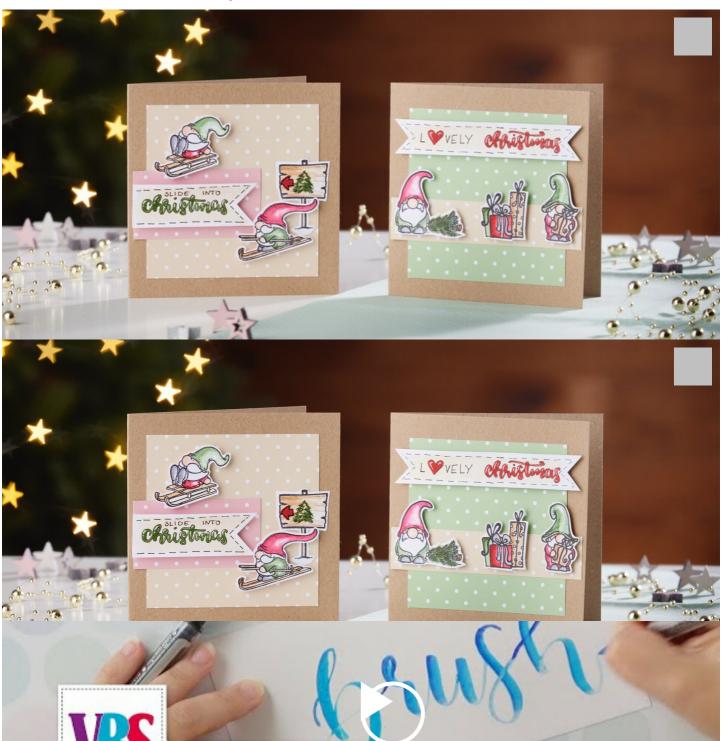

## Christmas post

Instructions No. 2606

Difficulty: Beginner

Working time: 3 Hours

Send homemade cards with loving words this Christmas. In this tutorial we show you how easy it is to create Christmas cards with cute gnomes.