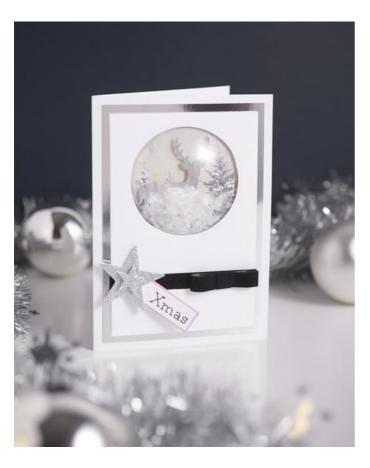

## Christmas shake card

Instructions No. 2053

JJJJ Difficulty: Beginner

O Working time: 1 hour

Design your cards, invitations and more **three-dimensional** and interactive. They are fascinating and will conjure a "wow" on the lips of the presentee. In our instructions we have placed snow under the **dome** and made the card wintery. Of course, there are also others Embellishment possible like confetti for a birthday card, hearts for a wedding card and much more.

## This is how the shake card is made:

Cut the silver **mirrored cardboard** a little bit smaller than the **folding card** and glue it onto the card with double-sided Adhesive tape adhesive. Place the Shaker Dome on the desired scrapbook and-Paper cut it round in the same size. Glue half of the background paper, fill the Shaker Dome with snow Diamond- and glue it completely Paper

Now place the finished **Shaker Dome** on a second folding card and draw the circle. This circle is punched out with the **punching template** "Circles" using a punching machine. Make sure that the Shaker Dome and the top card with the punched circle are placed correctly on the card. First glue the Shaker Dome to the card, then glue the cardboard with 3D Glue pads . Then decorate the card with bow Ribbon, tag and sticker.