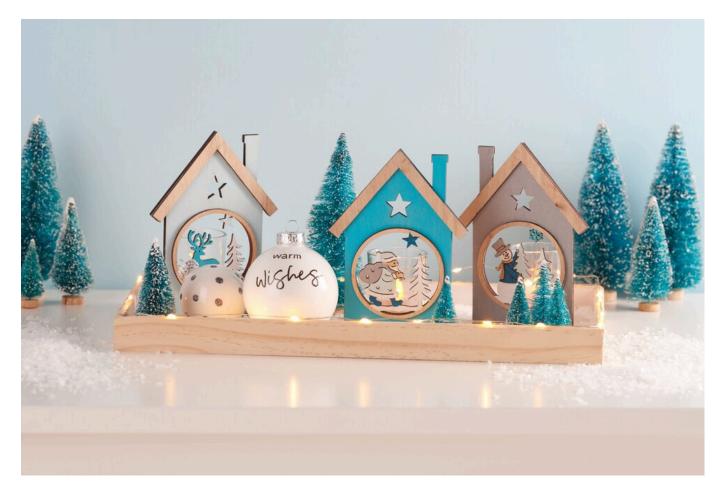

## Working time: 4 Hours

Bring the beautiful Christmas atmosphere into your home. The cute tea light holders are easy to make and are a great decoration or gift idea. The tea lights and the Christmas look create a great atmosphere.

I. First paint the inside of the tray white. Then paint the Christmas houses in the colours given below and assemble them. Always allow the colours to dry completely.

2. Now place the houses on the tray. You can also fix them with a little craft glue or hot glue. Then attach the fir trees to the tray with a little hot glue as well.

3. Decorate the baubles with the glitter liner and the handlettering technique. You can find more products for handlettering in the Handlettering category. Then glue the decorated balls with hot glue.

4. Then spread the organic snow on the tray and place the tea light glasses with the tea lights behind the openings of the Christmas houses.5. Finally, glue the fairy lights to the edge of the tray.