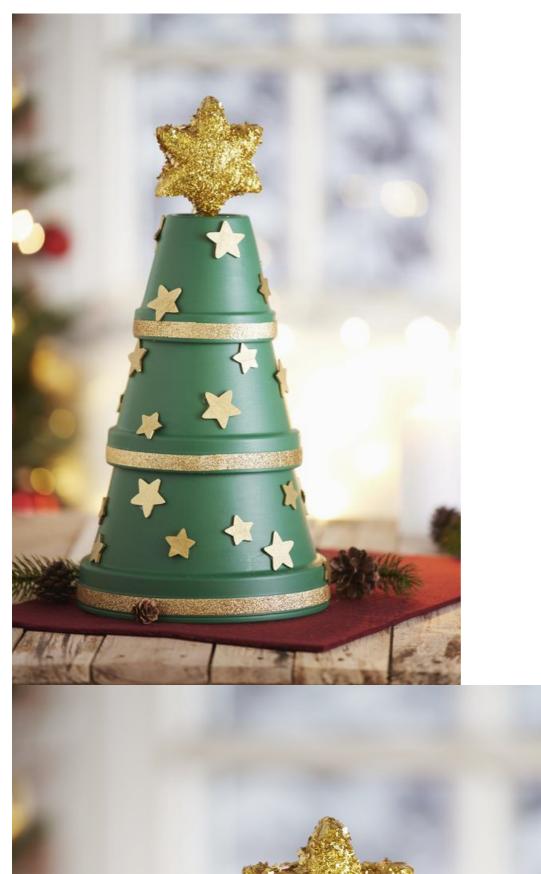

## Christmas tree made from clay pots

Instructions No. 3147

Difficulty: Beginner

Working time: 2 Hours

Experience the magic of Christmas in a new, creative way! And simply make an original Christmas tree from terracotta pots. This DIY project not only makes for a unique festive decoration, but is also great fun to make. Whether you're experienced or new to crafting, these instructions will help you create a festive highlight for your home with little effort.