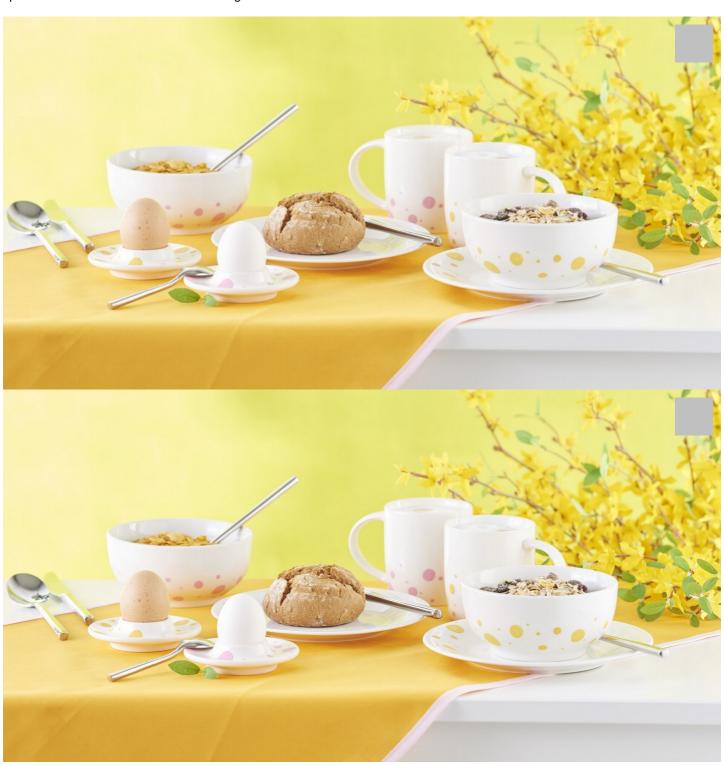

# Colourful table decoration

### Instructions No. 2151

Difficulty: Beginner

Working time: 5 Hours

This table decoration is guaranteed to put you in a good mood in the morning. The white tableware with brightly coloured spots and the self-sewn table runner bring colour and fun to the breakfast table.