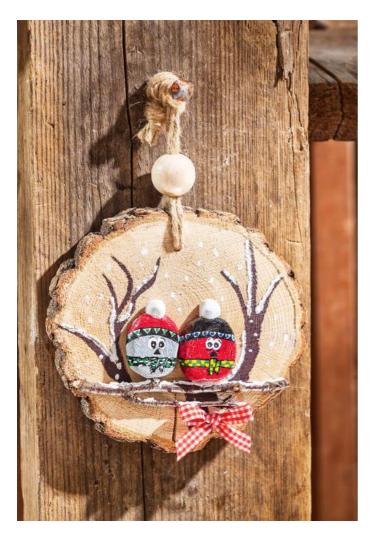

## Concrete birds on tree slice

Instructions No. 1496

JJJJ Difficulty: Advanced

O Working time: 45 Minutes

Decorated **Tree discs** are popular eye-catchers on tables and walls. Combined with the concrete look, the result is a design idea that everyone will love.

### Modelling and painting the birds

2 oval slices are formed from **kneaded concrete** . Two plasticine balls are moulded onto these (bobble of caps). Let the plasticine concrete harden overnight. The next day you can paint the two winter birds to your own taste with Handicraft paint . For this idea we have VBS Hobby Color paint and a fine brush is used.

#### Prepare tree disc

In order to hang the **tree disc** well, a hole is first drilled in it with a cordless drill

To ensure that the tree disc can be painted well, the birds and a small matching natural branch are first positioned as a branch without glue. This is the best way to estimate where small brown branches should be painted on the disc, which are then painted on with brown Handicraft paint and white Decorative snow

#### **Finish**

After the paint has dried, simply stick on the birds together with the small twig and a decorative bow

Thread **Jute yarn** through the hole, pull this onto a **Wooden ball** and knot it carefully to the suspension belt.