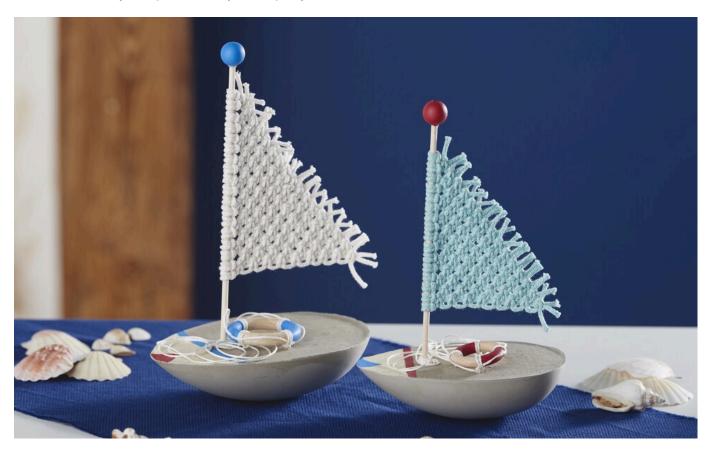

## Concrete boats

**Instructions No. 2503** 

Difficulty: Beginner

Working time: 3 Hours

Set sail - new maritime craft idea ahead! These pretty little ships made of concrete are a great decoration for the summer. They bring the holiday feeling to your home without further ado.

## Knotting a sail with macramé

First, the sail is knotted. For the large sail you need 18 strands of macramé yarn, for the small sail 16 strands. The length of the strands is about 80 cm each.

These are doubled and attached with the <u>lark's head knot</u> to a round stick, which later also functions as a mast.

The sails are tied with the **square knot**. The ends of the strands can be shortened afterwards.

Put the finished sails into the concrete after approx. 1 hour. By then the concrete has hardened somewhat and the sails are stable in the mass. After approx. 24 hours, the boats can be removed from the mould.

Paint the wooden balls and rings as well as the boats with craft colours. The round sticks can now be shortened and decorated with a wooden ball.

Use bamboo twine to make the wooden rings into lifebuoys. Cut one strand per ring so that it fits generously around the ring. Knot the ends together. This yarn will later form the border and the handle. Wrap four more strands of yarn at equal intervals around the ring.

Tie the lifebuoys to the mast with another strand of bamboo yarn.