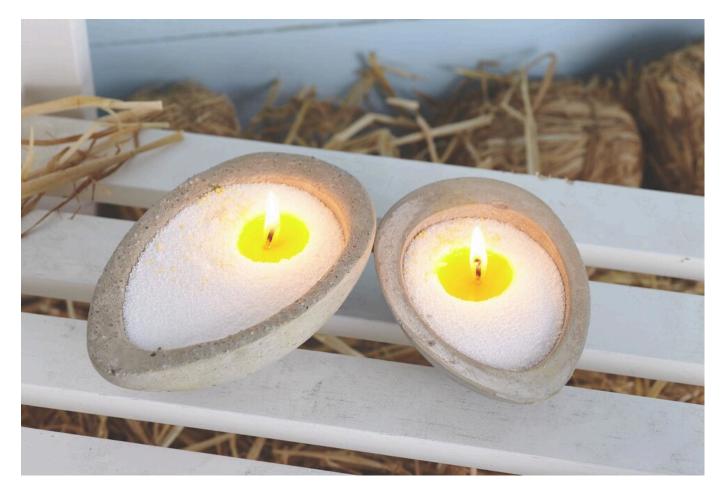

### Creating fried egg candles is so easy

Simply place a candle wick in the finished egg containers and **fill** with yellow candle sand , then sprinkle a second white layer of candle sand over it.

When the candle is lit, the liquid Wax for candles turns into Yellow, the white top layer provides the "fried egg look".