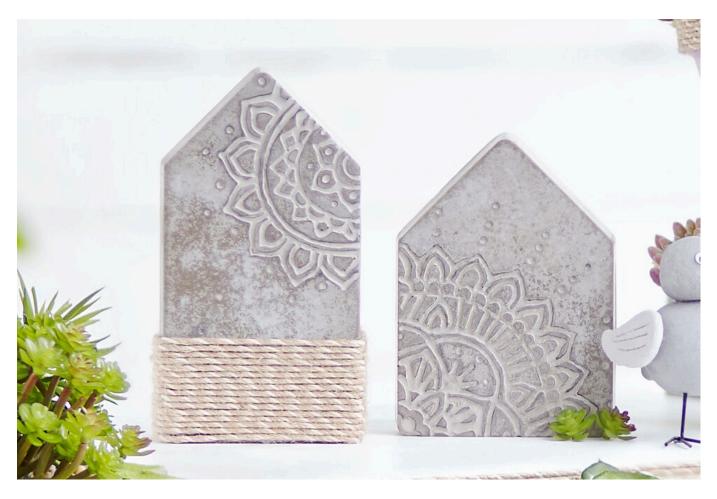

# Concrete houses with ornaments

### How the relief on the concrete surface is created

Draw your personal relief design or simply print out our motif template. The casting mould "houses" is transparent. Therefore your motif can be placed directly under the casting mould. For easier handling, cut out the individual templates and attach them to the bottom of the casting mould with a little Adhesive tape .

Now carefully trace the contour lines of the motif templates on the inside surface of the casting mould with the concrete art liner. The contour compound from the concrete art liner dries out like a rubber within 2-3 hours.

The work of art is almost finished! The rubber-like latex mass of the painted relief can easily be pulled out of the recesses of the concrete mould with a pointed object and removed. A beautiful relief has been created.

Your self-cast concrete houses will look especially decorative if you wrap them additionally with a naturalcoloured jute cord