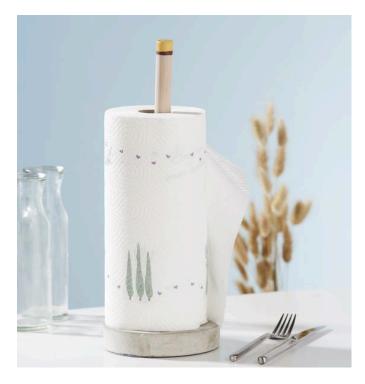

## Concrete kitchen roll holder

#### Instructions No. 2269

Difficulty: Beginner

Working time: 1 hour

Our **kitchen roll holder** is not only practical, but also looks great. Through the casting technique with concrete, you can easily create this **pretty eye-catcher**. The weight of the concrete makes the holder nice and heavy, so that it doesn't fall over easily - which makes it ideal for barbecues on the garden table!

Then carefully remove the casting from the mould. Smooth the edges with sandpaper.

Now you can paint the beech round stick as you like with **craft paint**. Place the concrete base on a felt plate and outline it with a pencil. Cut it out with scissors and stick it under the foot with VBS craft glue. This helps to ensure that the kitchen roll holder does not scratch anything and can be pushed around better.