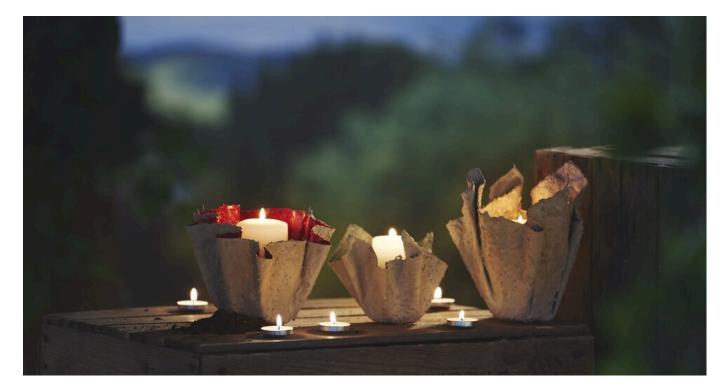

Slowly remove the cloths that have hardened from the clay pots. From the inside you can paint them with **Maya Stardust** or **Maya Gold**. If you want to put a candle in later, the gold will reflect the candlelight

When everything has dried, you can decorate the sculptures after staying. For example a candle or even a plant can be placed inside.