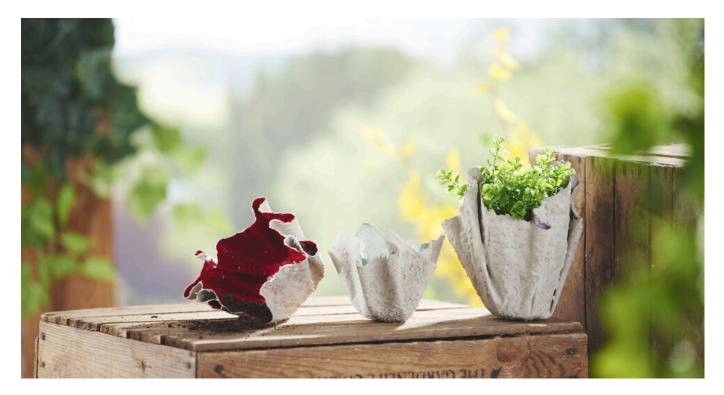

Slowly remove the cloths that have hardened from the clay pots. From the inside you can paint them with **Maya Stardust** or **Maya Gold**. If you want to put a candle in later, the gold will reflect the candlelight

When everything has dried, you can decorate the sculptures after staying. For example a candle or even a plant can be placed inside.