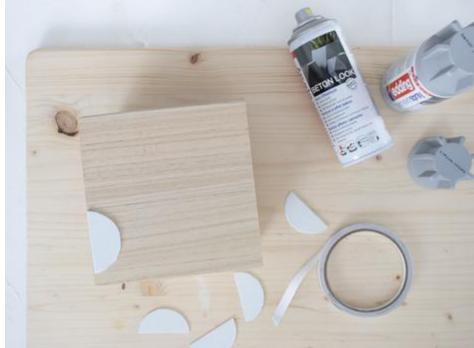

Glue one side of the semicircles flat with doublesided adhesive tape. Remove the protective layer from adhesive tape and place your shapes on the tissue box. Tip: Use a ruler and pencil to draw fine guide lines on the blank. This will ensure that you stick all the foam rubber parts on straight.