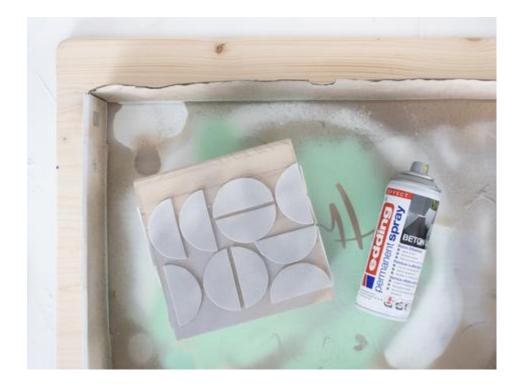

Now the edding permanent spray in concrete look comes into play. Before using it for the first time, remove the red safety ring and shake the spray for 3 minutes. You can then spray it evenly onto the element covered with foam sheets . Spray evenly in a criss-cross pattern and at a distance of approx. 25 cm from the object.