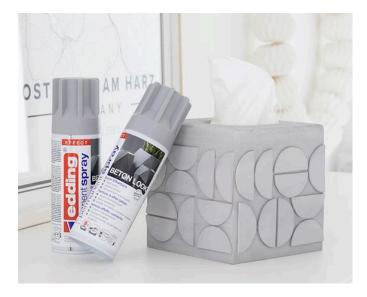

## Cosmetic tissue box in concrete look

Instructions No. 3077

Difficulty: Beginner

This stylish box with graphic elements in concrete look has a simple design. The semi-circles are bang on trend and create an exciting 3D effect. Embellish your cosmetics or tissue boxes now too!

### Article information:

| Article number | Article name                                         | Qty |
|----------------|------------------------------------------------------|-----|
| 667128         | VBS Cosmetic tissue box "Square", with round opening | 1   |
| 24095          | edding 5200 "Permanent spray", concrete effect       | 1   |
| 442596-02      | Foam rubber "Extra large", 3 mmWhite                 | 1   |
| 521536         | VBS Double sided adhesive tape, 8 mm, 25 m           | 1   |
| 852357         | Graphite Pencils, set of 4                           | 1   |
| 70288103       | Grey board 40 x 50 cm, 2.0 mm thick                  | 1   |
| 130134         | VBS Universal ruler                                  | 1   |