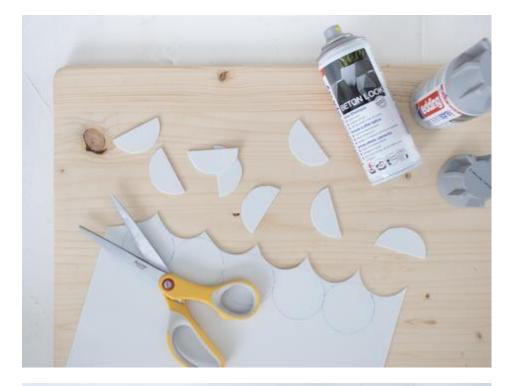

Make a stencil from Paper . For these instructions, a circle with a diameter of 5 cm was used and then divided in the middle. Trace the outline of the semicircle with a pencil on the foam sheets and cut out all the semicircles as precisely as possible using scissors.