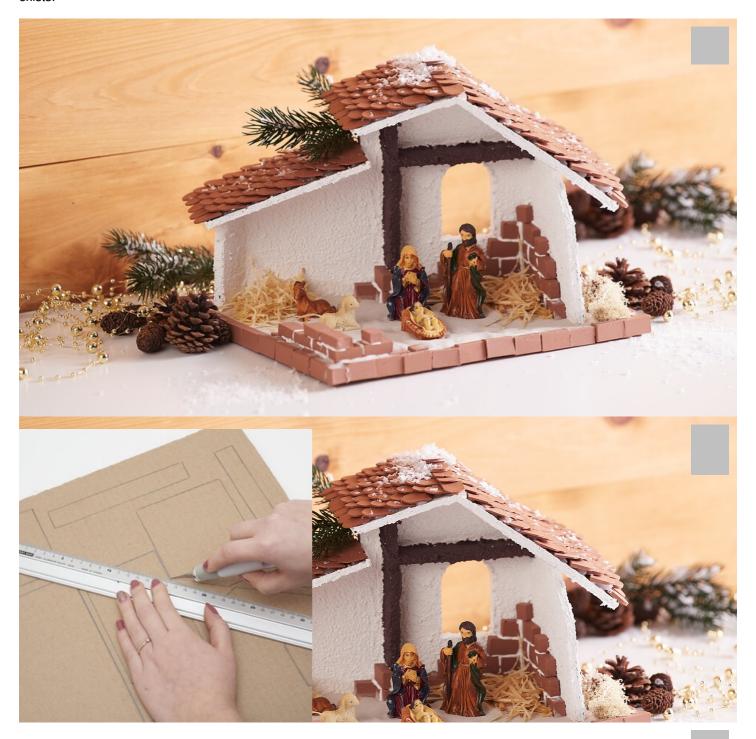

## Cot from corrugated cardboard

Instructions No. 1713

Difficulty: Advanced

Working time: 45 Minutes

**Nativity** are an absolute must at Christmas time for decoration. Our nativity scene is a**self-built nativity scene**. Thanks to our templates it is easy to rebuild and is very **inexpensive**, **because** it is made of **Corrugated board** and **Structure Paste** exists.