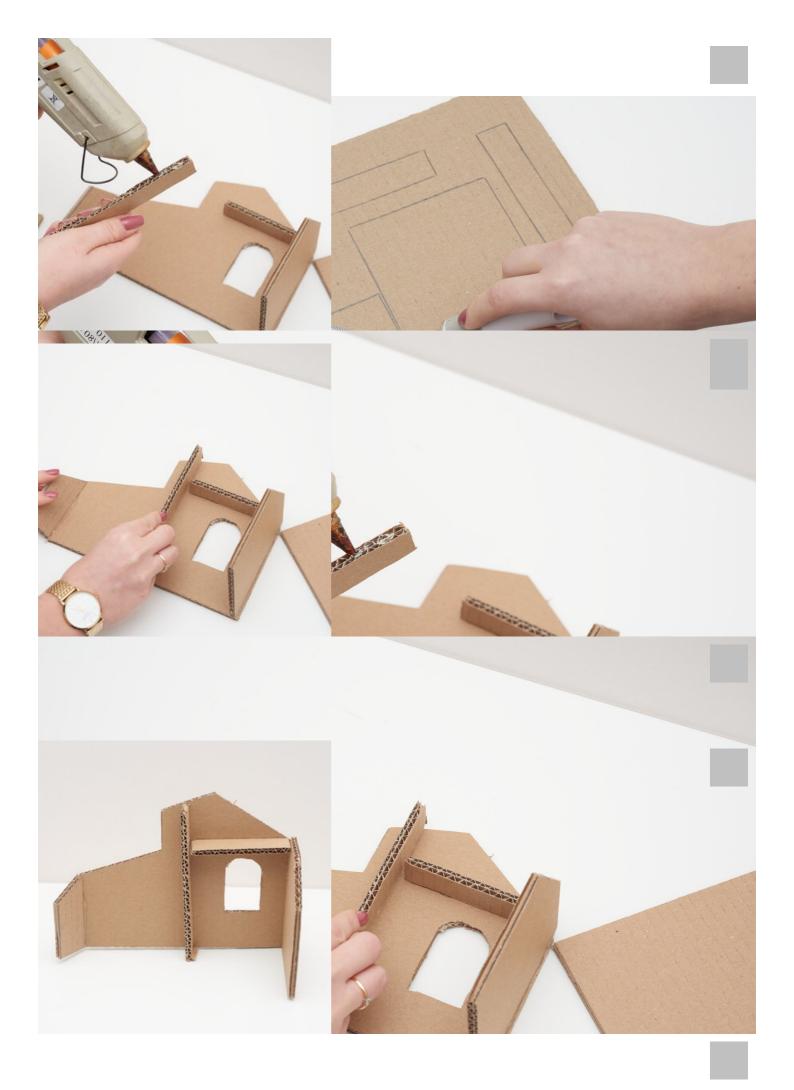

## Cot from corrugated cardboard

Instructions No. 1713

Difficulty: Advanced

Working time: 45 Minutes

**Nativity** are an absolute must at Christmas time for decoration. Our nativity scene is a**self-built nativity scene**. Thanks to our templates it is easy to rebuild and is very **inexpensive**, **because** it is made of **Corrugated board** and **Structure Paste** exists.