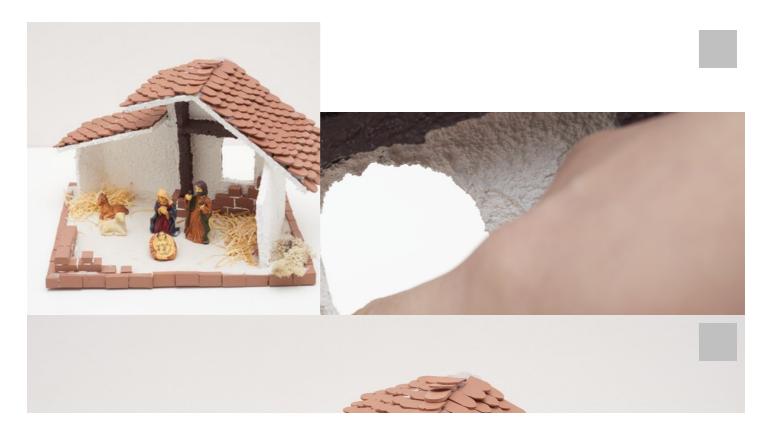

## Cot from corrugated cardboard

Instructions No. 1713

Difficulty: Advanced

Working time: 45 Minutes

**Nativity** are an absolute must at Christmas time for decoration. Our nativity scene is a**self-built nativity scene**. Thanks to our templates it is easy to rebuild and is very **inexpensive**, **because** it is made of **Corrugated board** and **Structure Paste** exists.