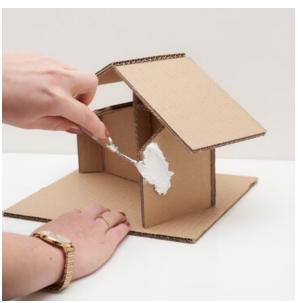

## Cot from corrugated cardboard

Instructions No. 1713

Difficulty: Advanced

Working time: 45 Minutes

**Nativity** are an absolute must at Christmas time for decoration. Our nativity scene is a**self-built nativity scene**. Thanks to our templates it is easy to rebuild and is very **inexpensive**, **because** it is made of **Corrugated board** and **Structure Paste** exists.