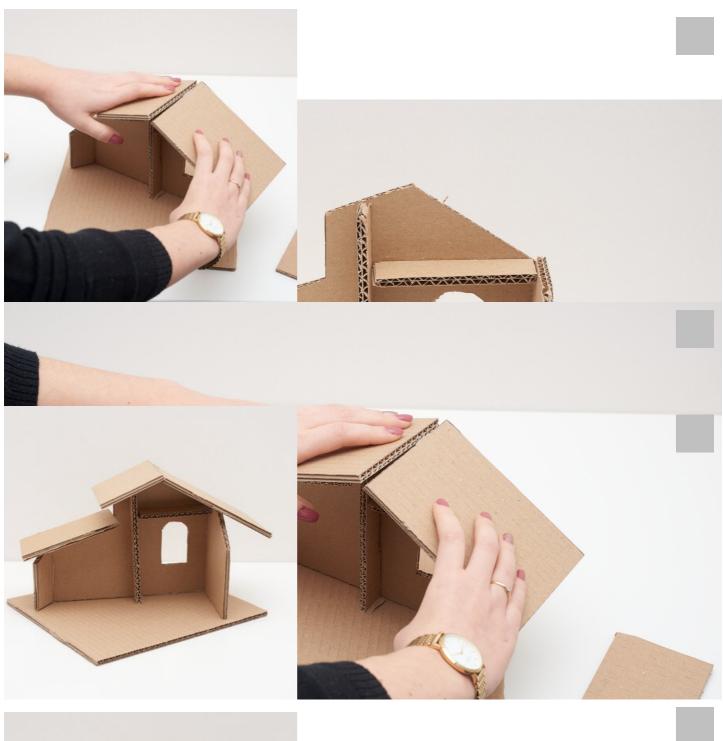

## Cot from corrugated cardboard

Instructions No. 1713

Difficulty: Advanced

Working time: 45 Minutes

**Nativity** are an absolute must at Christmas time for decoration. Our nativity scene is a**self-built nativity scene**. Thanks to our templates it is easy to rebuild and is very **inexpensive**, **because** it is made of **Corrugated board** and **Structure Paste** exists.