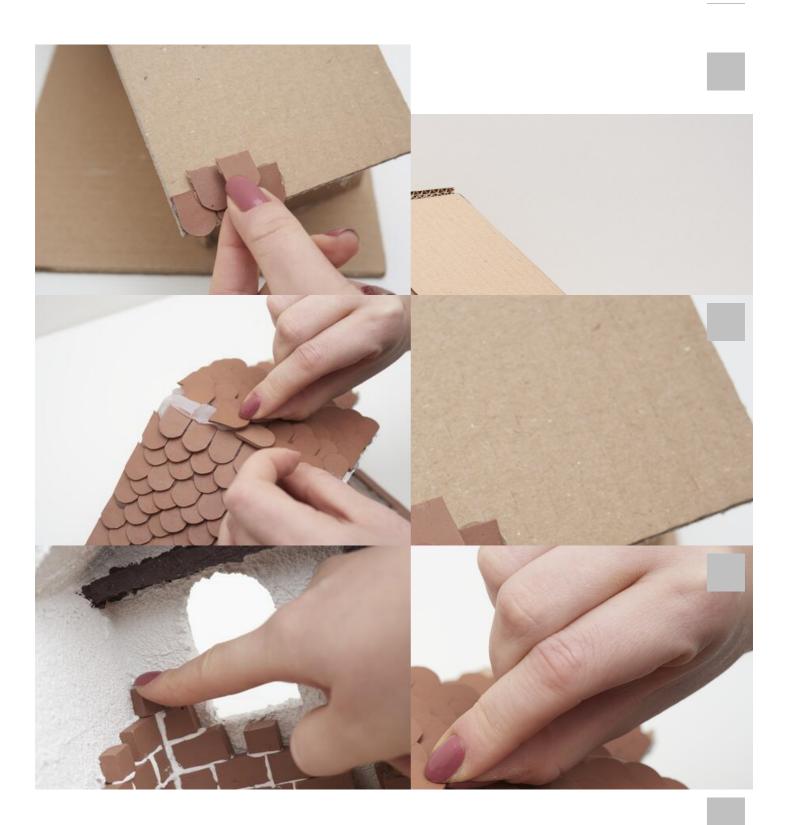

## Cot from corrugated cardboard

Instructions No. 1713

Difficulty: Advanced

Working time: 45 Minutes

**Nativity** are an absolute must at Christmas time for decoration. Our nativity scene is a**self-built nativity scene**. Thanks to our templates it is easy to rebuild and is very **inexpensive**, **because** it is made of **Corrugated board** and **Structure Paste** exists.