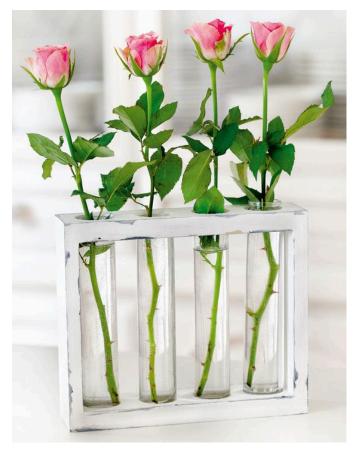

## Country Style Test Tube Vase

**Instructions No. 1009** 

This Test tube-vase promises a completely different look for your flower arrangement. Arranged next to each other, even the smallest flowers are shown to advantage. Place individual stems in the test tubes and let them appear puristic. If you like, attach small brackets for wall mounting on one side.

And it is as simple as this:

Prime the wooden element in white and let it dry.

Accentuate the edges with black paint, which you apply with a brush, by gently pulling over the edges.