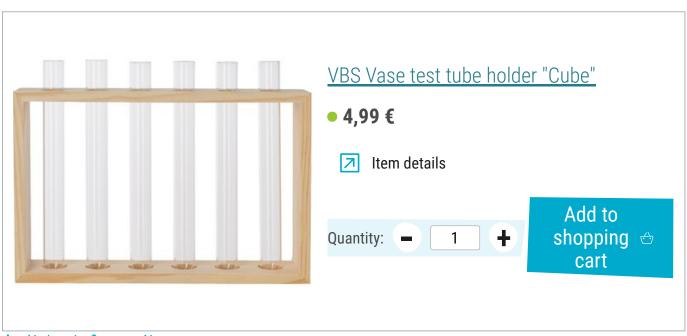

## Must Have

Article information:

| Article number | Article name                                     | Qty |
|----------------|--------------------------------------------------|-----|
| 695886         | VBS Vase test tube holder "Cube"                 | 1   |
| 560085-80      | VBS Craft paint, 50 mlWhite                      | 1   |
| 560078-70      | VBS Craft paint, 15 mlBlack (leider ausverkauft) | 1   |
| 550505-06      | VBS Bristle brushes "Nature"Size 06              | 1   |
| 330350         | VBS Painting sponges, 3 pieces                   | 1   |