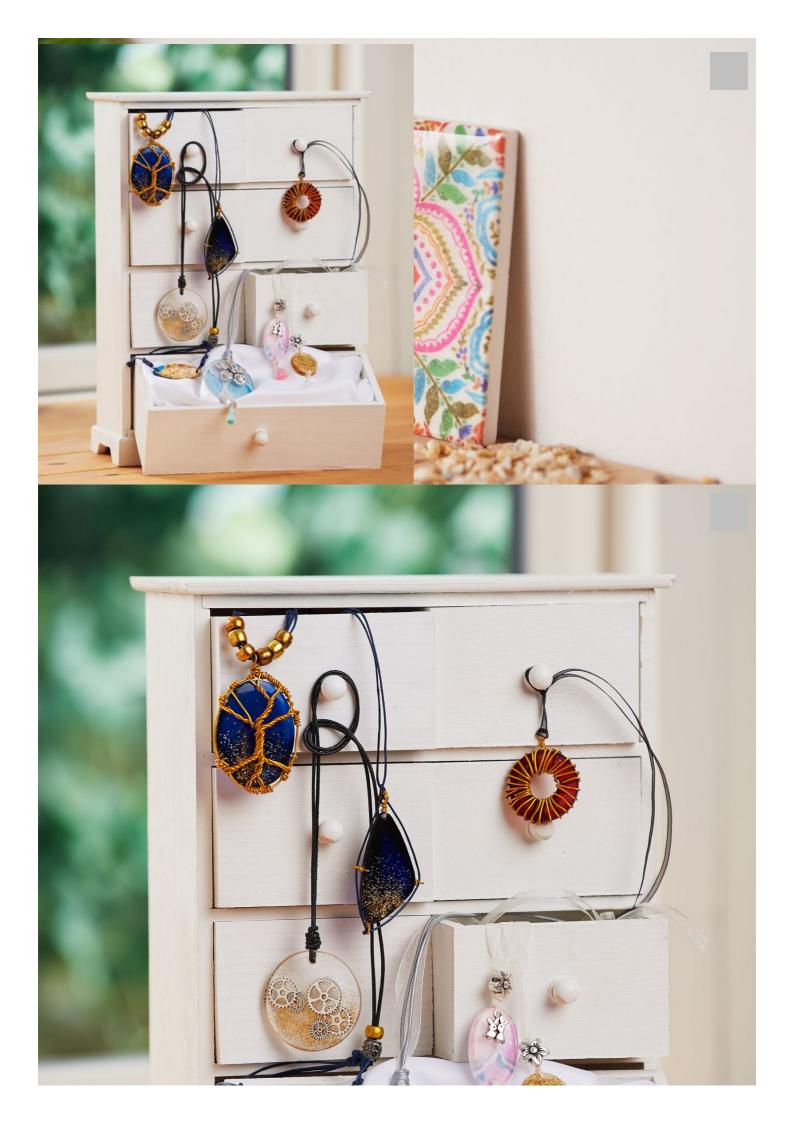

## Instructions No. 1734

Difficulty: Advanced

Creative ideas designed with cast resin strike a chord with current trends: the transparency and lacquer look of the material forms a perfect contrast to Natural materials. Learn more about designing with cast resin here.