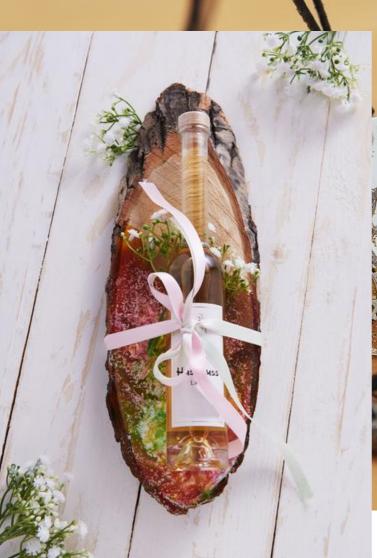

## Instructions No. 1734

Difficulty: Advanced

Creative ideas designed with cast resin strike a chord with current trends: the transparency and lacquer look of the material forms a perfect contrast to Natural materials. Learn more about designing with cast resin here.