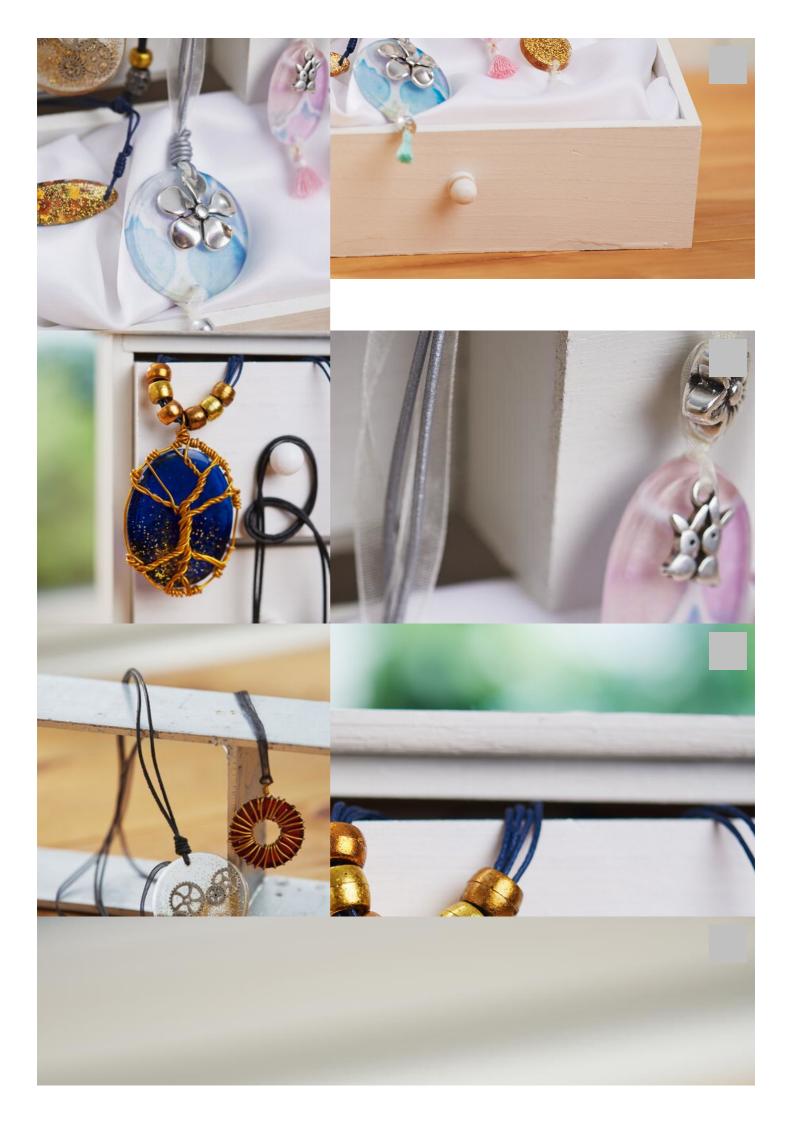

## Instructions No. 1734

Difficulty: Advanced

Creative ideas designed with cast resin strike a chord with current trends: the transparency and lacquer look of the material forms a perfect contrast to Natural materials. Learn more about designing with cast resin here.