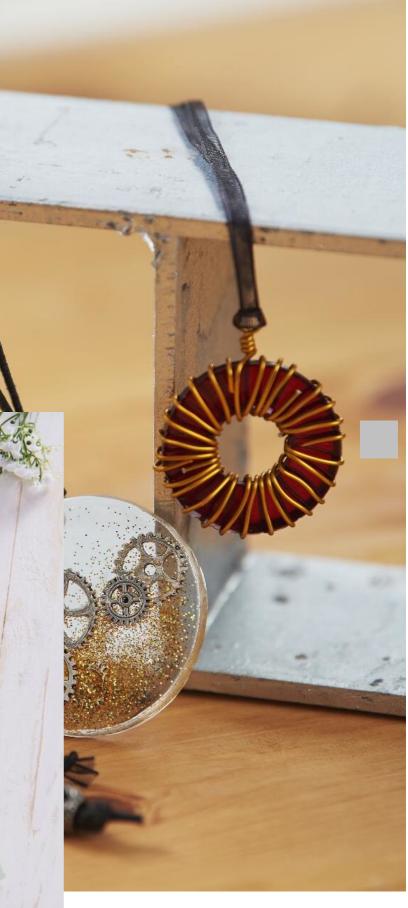

## Instructions No. 1734

Difficulty: Advanced

Creative ideas designed with cast resin strike a chord with current trends: the transparency and lacquer look of the material forms a perfect contrast to Natural materials. Learn more about designing with cast resin here.