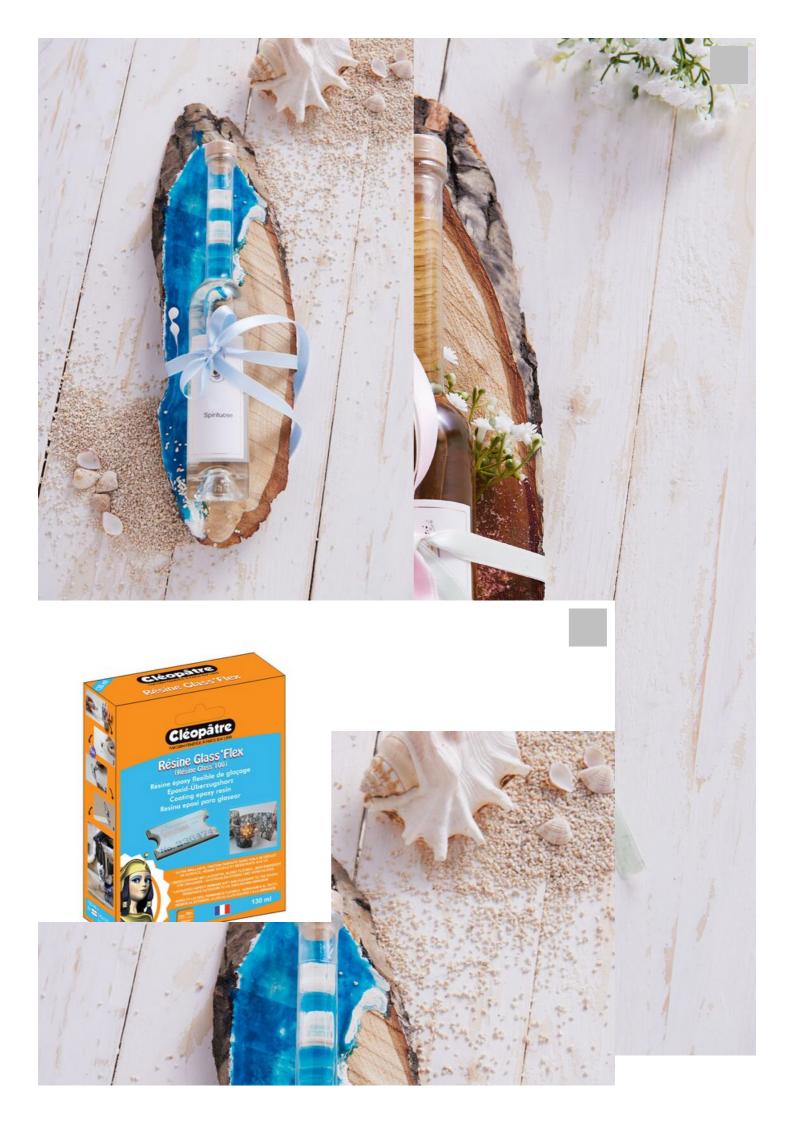

## Instructions No. 1734

Difficulty: Advanced

Creative ideas designed with cast resin strike a chord with current trends: the transparency and lacquer look of the material forms a perfect contrast to Natural materials. Learn more about designing with cast resin here.

Glass' Gel coating resin gel, 150 ml 23,99 € Item details Quantity: 1

Add to shopping cart