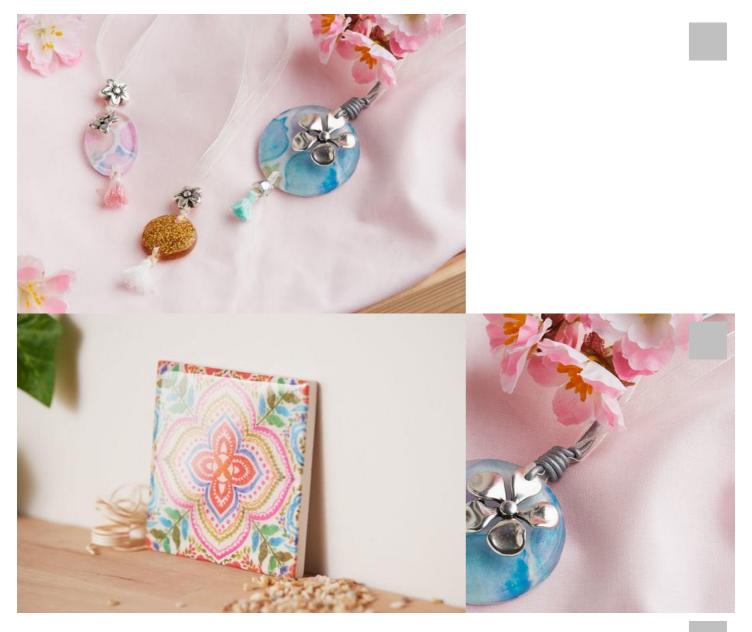

## Instructions No. 1734

Difficulty: Advanced

Creative ideas designed with cast resin strike a chord with current trends: the transparency and lacquer look of the material forms a perfect contrast to Natural materials. Learn more about designing with cast resin here.