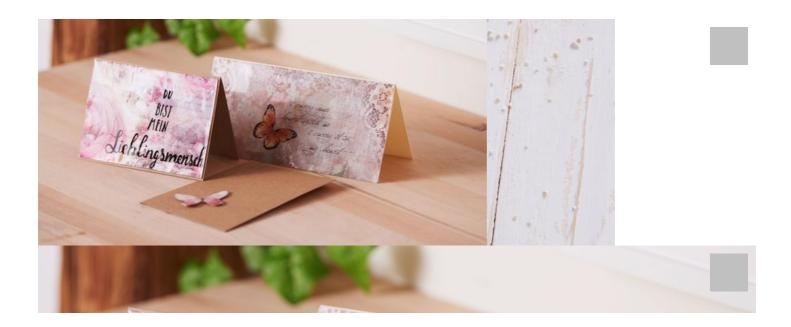

## Instructions No. 1734

Difficulty: Advanced

Creative ideas designed with cast resin strike a chord with current trends: the transparency and lacquer look of the material forms a perfect contrast to Natural materials. Learn more about designing with cast resin here.